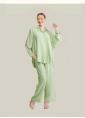

## PANTS | OVERSIZE LINEN LOOSE FIT

## #845keten

**COLOR:** GREEN

**COLOR:** BEIGE

COLOR: MINT

**COLOR:** POWDER

FABRIC TYPE: Linen **HEIGHT:** Standard FORM: Oversize

**COLLAR TYPE: -PATTERN:** Plain **POCKET:** Double Pocket