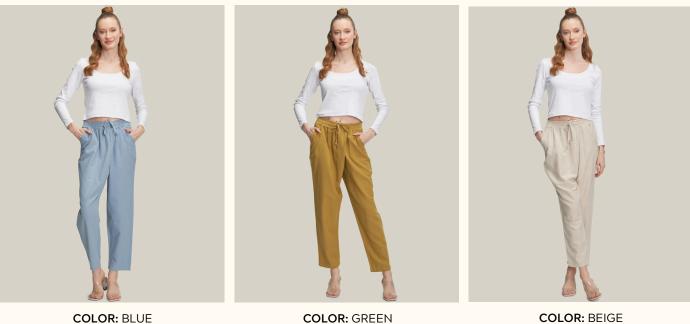

## #845keten

**COLOR:** GREEN

**COLOR:** BEIGE

COLOR: MINT

**COLOR:** POWDER

FABRIC TYPE: Linen **HEIGHT:** Standard FORM: Oversize

**COLLAR TYPE: -PATTERN:** Plain **POCKET:** Double Pocket