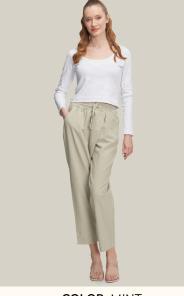

## #845keten

**COLOR:** GREEN

**COLOR:** BEIGE

COLOR: MINT

**COLOR:** POWDER

FABRIC TYPE: Linen **HEIGHT:** Standard FORM: Oversize

**COLLAR TYPE: -PATTERN:** Plain **POCKET:** Double Pocket