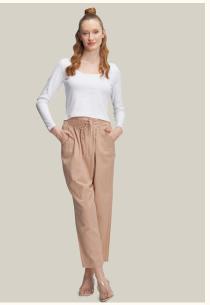

## #845keten

**COLOR:** GREEN

**COLOR:** BEIGE

COLOR: MINT

**COLOR:** POWDER

FABRIC TYPE: Linen **HEIGHT:** Standard FORM: Oversize

**COLLAR TYPE: -PATTERN:** Plain **POCKET:** Double Pocket