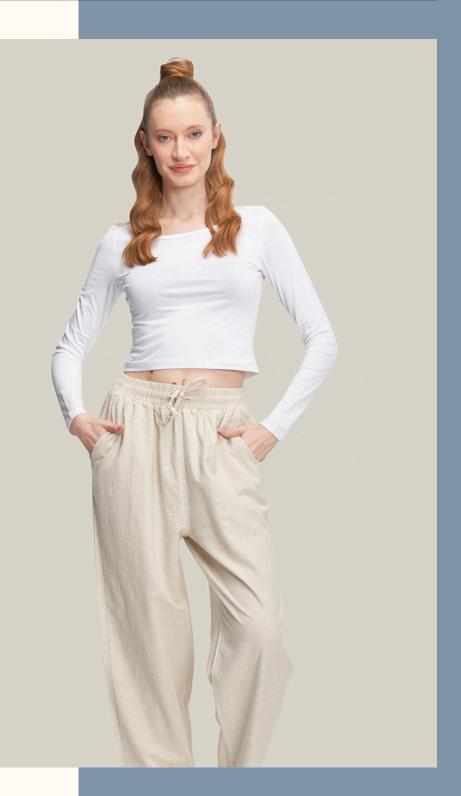

### PANTS

Made from high quality linen fabric, linen trousers adapt to every style with their modern cuts and carefully selected color palette.Standing out with its comfort, it offers its users both a stylish and comfortable wearing experience.

## PANTS | OVERSIZE LINEN LOOSE FIT

## #845keten

**COLOR:** GREEN

**COLOR:** BEIGE

COLOR: MINT

**COLOR:** POWDER

FABRIC TYPE: Linen **HEIGHT:** Standard FORM: Oversize

**COLLAR TYPE: -PATTERN:** Plain **POCKET:** Double Pocket