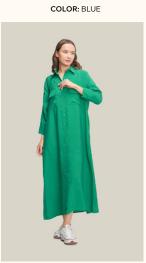

# DRESSES | OVERSIZE MODAL FABRIC

## #805modalel

COLOR: PETROL GREEN

**COLOR:** LILAC

COLOR: BROWN

COLOR: YELLOW

COLOR: GREEN

FABRIC TYPE: Modal

**HEIGHT**: Standard

FORM: Oversize

**SLEEVE TYPE:** Long

**COLLAR TYPE:** Shirt

**PATTERN:** Plain

**POCKET:** Pocketless

**OTHER:** Button

SIZE | S M L

PAGE 40 **DRESSES** 