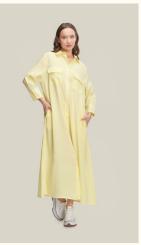

# DRESSES | OVERSIZE MODAL FABRIC

## #805modalel

COLOR: PETROL GREEN

**COLOR:** LILAC

COLOR: BROWN

COLOR: YELLOW

COLOR: GREEN

FABRIC TYPE: Modal

**HEIGHT**: Standard

FORM: Oversize

**SLEEVE TYPE:** Long

**COLLAR TYPE:** Shirt

**PATTERN:** Plain

**POCKET:** Pocketless

**OTHER:** Button

SIZE | S M L

PAGE 40 **DRESSES** 