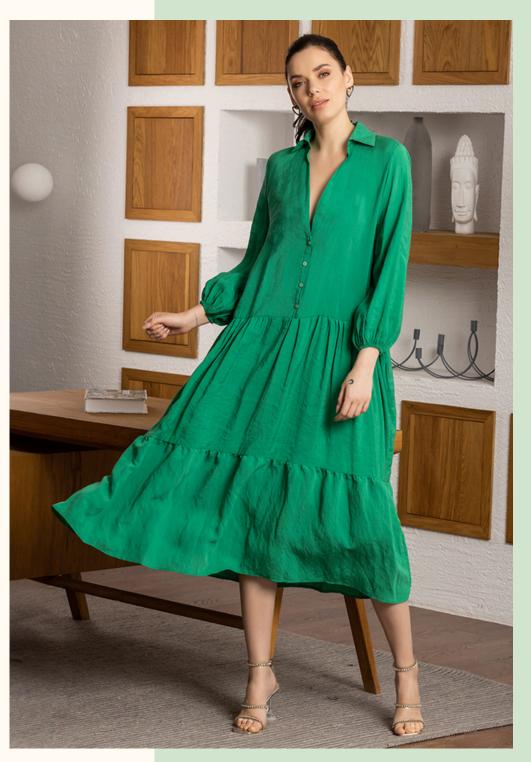

# DRESSES | OVERSIZE MODAL FABRIC

## #805modalel

COLOR: PETROL GREEN

**COLOR:** LILAC

COLOR: BROWN

COLOR: YELLOW

COLOR: GREEN

FABRIC TYPE: Modal

**HEIGHT**: Standard

FORM: Oversize

**SLEEVE TYPE:** Long

**COLLAR TYPE:** Shirt

**PATTERN:** Plain

**POCKET:** Pocketless

**OTHER:** Button

SIZE | S M L

PAGE 40 **DRESSES** 