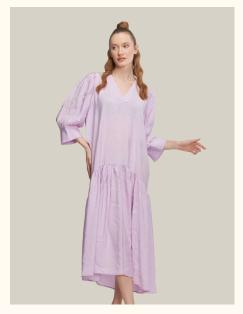

# DRESSES | OVERSIZE MODAL FABRIC

## #801modalel

**COLOR:** LILAC

**COLOR:** GREEN

**COLOR: YELLOW** 

**COLOR:** BLUE

**COLOR:** MINT

FABRIC TYPE: Modal **HEIGHT**: Standard FORM: Oversize

**SLEEVE TYPE:** Long

**COLLAR TYPE:** Shirt

**PATTERN:** Plain

**POCKET:** Pocketless

**OTHER:** Button

SIZE | S M L

PAGE 38 **DRESSES** 