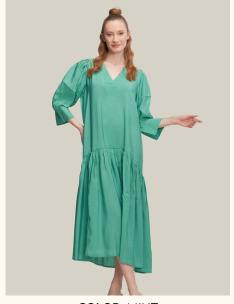

## #801modalel

**COLOR:** LILAC

**COLOR:** GREEN

**COLOR: YELLOW** 

**COLOR:** BLUE

**COLOR:** MINT

FABRIC TYPE: Modal **HEIGHT**: Standard FORM: Oversize

**SLEEVE TYPE:** Long

**COLLAR TYPE:** Shirt

**PATTERN:** Plain

**POCKET:** Pocketless

**OTHER:** Button

SIZE | S M L

PAGE 38 **DRESSES** 