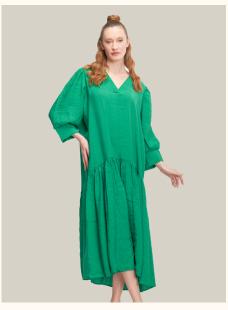

# DRESSES | OVERSIZE MODAL FABRIC

## #801modalel

**COLOR:** LILAC

**COLOR:** GREEN

**COLOR: YELLOW** 

**COLOR:** BLUE

**COLOR:** MINT

FABRIC TYPE: Modal **HEIGHT**: Standard FORM: Oversize

**SLEEVE TYPE:** Long

**COLLAR TYPE:** Shirt

**PATTERN:** Plain

**POCKET:** Pocketless

**OTHER:** Button

SIZE | S M L

PAGE 38 **DRESSES** 