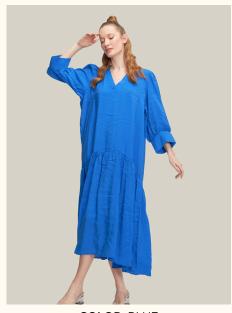

## #801modalel

**COLOR:** LILAC

**COLOR:** GREEN

**COLOR: YELLOW** 

**COLOR:** BLUE

**COLOR:** MINT

FABRIC TYPE: Modal **HEIGHT**: Standard FORM: Oversize

**SLEEVE TYPE:** Long

**COLLAR TYPE:** Shirt

**PATTERN:** Plain

**POCKET:** Pocketless

**OTHER:** Button

SIZE | S M L

PAGE 38 **DRESSES** 