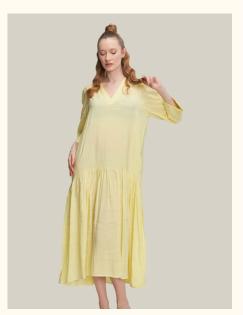

# DRESSES | OVERSIZE MODAL FABRIC

## #801modalel

**COLOR:** LILAC

**COLOR:** GREEN

**COLOR: YELLOW** 

**COLOR:** BLUE

**COLOR:** MINT

FABRIC TYPE: Modal **HEIGHT**: Standard FORM: Oversize

**SLEEVE TYPE:** Long

**COLLAR TYPE:** Shirt

**PATTERN:** Plain

**POCKET:** Pocketless

**OTHER:** Button

SIZE | S M L

PAGE 38 **DRESSES** 