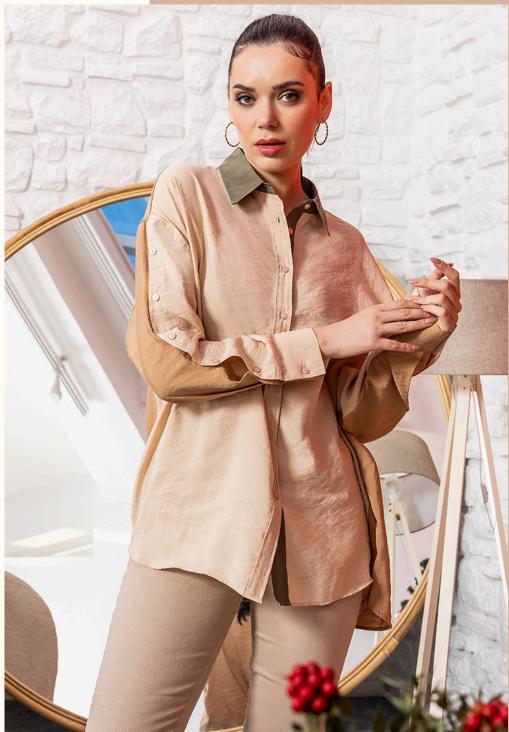

## SHIRTS | COTTON POPLIN FABRIC

### #689poplin

**COLOR: YELLOW** 

**COLOR: POWDER** 

**COLOR:** WHITE

**COLOR:** ORANGE

FABRIC TYPE: Cotton HEIGHT: Standard FORM: Oversize

**SLEEVE TYPE:** Long

COLLAR TYPE: Shirt

**PATTERN:** Plain

**POCKET:** One Pocket

**OTHER:** Button

SIZE | S M L

PAGE 14 SHIRTS

Contact

+90 553 983 62 44

Shopping Web