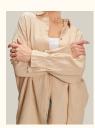

# SHIRTS | SLIM FIT LINEN

# #645keten

COLOR: BLUE

COLOR: MINT

COLOR: GREEN

COLOR: BEIGE

COLLAR TYPE: Shirt PATTERN: Plain POCKET: One Pocket OTHER: Button

SIZE | S M L