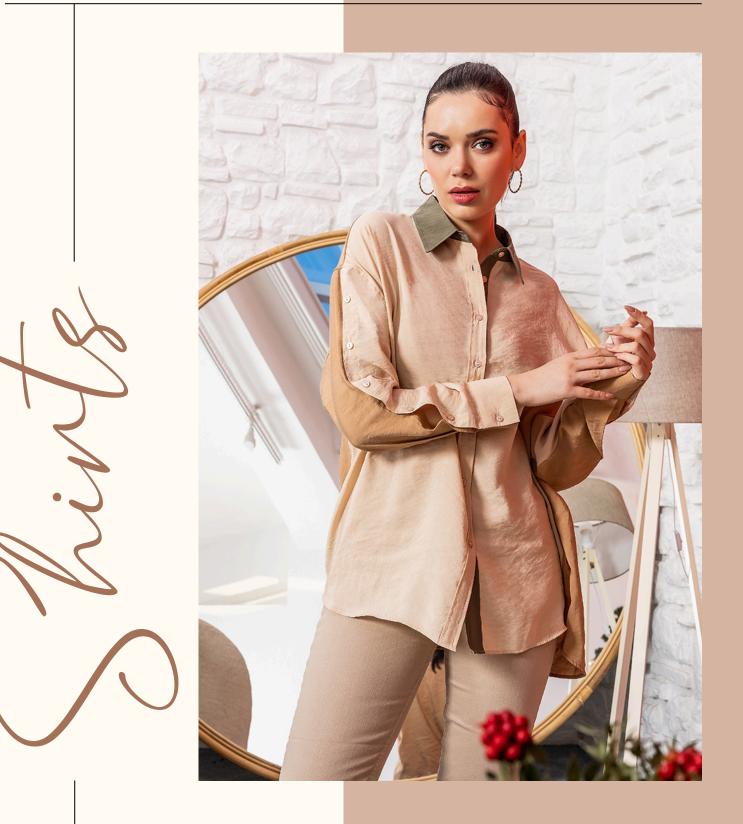

# SHIRTS | SLIM FIT LINEN

# #645keten

COLOR: BLUE

COLOR: MINT

COLOR: GREEN

COLOR: BEIGE

COLLAR TYPE: Shirt PATTERN: Plain POCKET: One Pocket OTHER: Button

SIZE | S M L