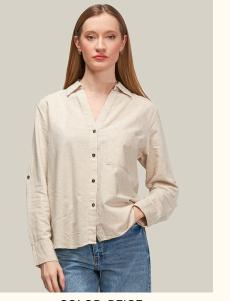

# SHIRTS | SLIM FIT LINEN

# #645keten

COLOR: BLUE

COLOR: MINT

COLOR: GREEN

COLOR: BEIGE

COLLAR TYPE: Shirt PATTERN: Plain POCKET: One Pocket OTHER: Button

SIZE | S M L