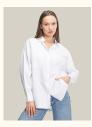

# SHIRTS | SLIM FIT LINEN

# #645keten

COLOR: BLUE

COLOR: MINT

COLOR: GREEN

COLOR: BEIGE

COLLAR TYPE: Shirt PATTERN: Plain POCKET: One Pocket OTHER: Button

SIZE | S M L