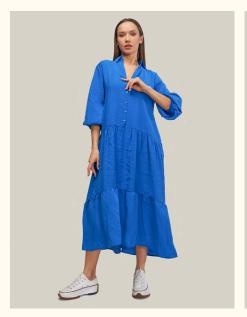

A perfect combination of elegance and comfort, Gömlex dresses stand out with their cuts suitable for every figure and the most trendy colors of the season.

PAGE 35 DRESSES

## DRESSES | OVERSIZE MODAL FABRIC

#### #847modalel

**COLOR: MINT** 

COLOR: LIGHT GREEN

COLOR: LILAC

COLOR: PETROL GREEN

FABRIC TYPE: Modal

**HEIGHT**: Standard

FORM: Oversize

**SLEEVE TYPE:** Long

**COLLAR TYPE:** Shirt

**PATTERN:** Plain

**POCKET:** Pocketless

**OTHER:** Button

SIZE | S M L

PAGE 36 **DRESSES** 