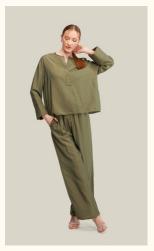

## SUITS | SELF FABRIC PATTERNED VISCOSE

#### #617alc

**COLOR:** MINT

COLOR: ORANGE

COLOR: BLACK

COLOR: WHITE

COLOR: BEIGE

COLOR: KHAKI

COLOR: LILAC

**FABRIC TYPE:** Viscose

**HEIGHT**: Standard

FORM: Oversize

**SLEEVE TYPE:** Long

**COLLAR TYPE:** Shirt

**PATTERN:** Plain

**POCKET:** Pocketless

**OTHER:** Button