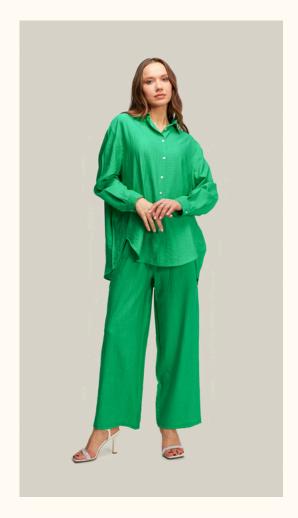

## SUITS | PANTS-SHIRT VISCOSE FABRIC

#### #877thr

**COLOR: SAX BLUE** 

**COLOR:** GRAY

**COLOR:** GREEN

**COLOR:** ZEBRA

**COLOR:** WHITE

**FABRIC TYPE:** Viscose

**HEIGHT**: Standard FORM: Oversize

**SLEEVE TYPE:** Long

**COLLAR TYPE:** Shirt

**PATTERN:** Plain

**POCKET:** Pocketless

**OTHER:** Button

SIZE | S M L XL

PAGE 23 **SUITS** 