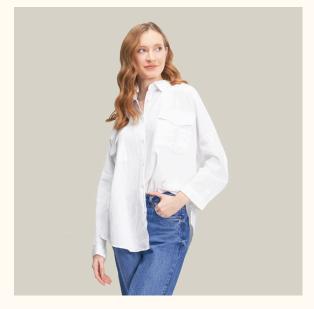

# SHIRTS | COTTON POPLIN FABRIC

#### #691poplin

**COLOR:** WHITE

**COLOR:** GREEN

**COLOR:** YELLOW

**COLOR:** BEIGE

**COLOR:** NAVY BLUE

FABRIC TYPE: Cotton HEIGHT: Standard FORM: Oversize

**SLEEVE TYPE:** Long

**COLLAR TYPE:** Shirt **PATTERN:** Plain

**POCKET:** Pocketless

**OTHER:** Button

SIZE | S M L

PAGE 10 SHIRTS