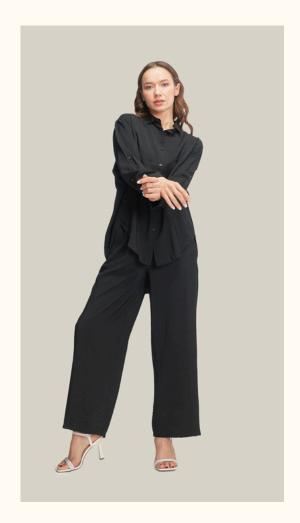

## SUITS | PANTS-SHIRT LINEN FABRIC

#### #868ak

COLOR: GREEN

COLOR: BLACK

COLOR: BEIGE

COLOR: PETROL GREEN

COLOR: SAX BLUE

COLOR: KHAKI

FABRIC TYPE: Linen HEIGHT: Standard

FORM: Oversize

**SLEEVE TYPE:** Long

**COLLAR TYPE:** Shirt

**PATTERN:** Plain

**POCKET:** Pocketless

**OTHER:** Button

SIZE | S M L

PAGE 34 SUITS