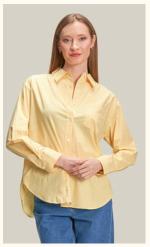

# SHIRTS | COTTON POPLIN FABRIC

#### #689poplin

**COLOR: YELLOW** 

**COLOR: POWDER** 

**COLOR: WHITE** 

**COLOR: ORANGE** 

**FABRIC TYPE:** Cotton **HEIGHT**: Standard FORM: Oversize

**SLEEVE TYPE:** Long

**COLLAR TYPE:** Shirt

**PATTERN:** Plain

**POCKET:** One Pocket

**OTHER:** Button

SIZE | S M L

PAGE 14 SHIRTS