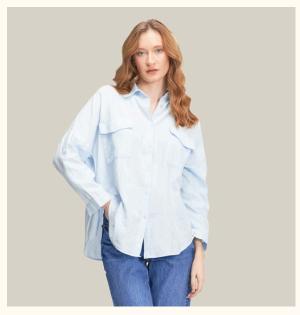

# SHIRTS | OVERSIZE LINEN FABRIC

#### #820keten

**COLOR: BLUE** 

**COLOR: GREEN** 

**COLOR: MINT** 

**COLOR:** POWDER

FABRIC TYPE: Linen **HEIGHT**: Standard FORM: Oversize

**SLEEVE TYPE: 3/4 Arm** 

**COLLAR TYPE:** Shirt

**PATTERN:** Plain

**POCKET:** One Pocket

**OTHER:** Button

SIZE | S M L

PAGE 5 SHIRTS