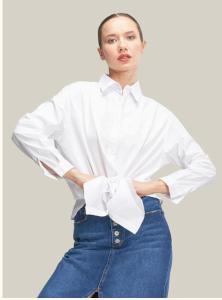

# SHIRTS | COTTON POPLIN FABRIC

#### #691poplin

**COLOR:** WHITE

**COLOR:** GREEN

**COLOR:** YELLOW

**COLOR:** BEIGE

**COLOR:** NAVY BLUE

FABRIC TYPE: Cotton HEIGHT: Standard FORM: Oversize

**SLEEVE TYPE:** Long

**COLLAR TYPE:** Shirt **PATTERN:** Plain

**POCKET:** Pocketless

**OTHER:** Button

SIZE | S M L

PAGE 10 SHIRTS