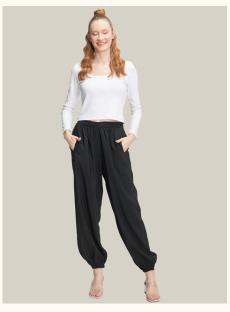

#### #861lilyum

**COLOR:** GREEN

**COLOR:** BLACK

**COLOR: SALMON** 

**COLOR:** BLUE

FABRIC TYPE: Linen HEIGHT: Standard FORM: Oversize **COLLAR TYPE:** - **PATTERN:** Plain

**POCKET:** Double Pocket

SIZE | S M L

31**2L** | 5 | .... | 5

PAGE 47 PANTS