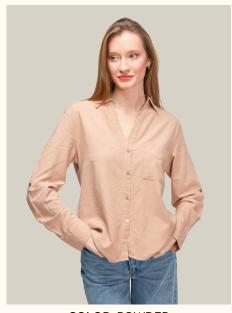

#### #820keten

**COLOR: BLUE** 

**COLOR: GREEN** 

**COLOR: MINT** 

**COLOR:** POWDER

FABRIC TYPE: Linen **HEIGHT**: Standard FORM: Oversize

**SLEEVE TYPE: 3/4 Arm** 

**COLLAR TYPE:** Shirt

**PATTERN:** Plain

**POCKET:** One Pocket

**OTHER:** Button

SIZE | S M L

PAGE 5 SHIRTS