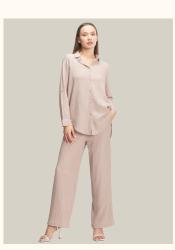

## SUITS | PANTS-SHIRT LINEN FABRIC

#### #868ak

COLOR: GREEN

COLOR: BLACK

COLOR: BEIGE

COLOR: PETROL GREEN

COLOR: SAX BLUE

COLOR: KHAKI

FABRIC TYPE: Linen HEIGHT: Standard

FORM: Oversize

**SLEEVE TYPE:** Long

**COLLAR TYPE:** Shirt

**PATTERN:** Plain

**POCKET:** Pocketless

**OTHER:** Button

SIZE | S M L

PAGE 34 SUITS