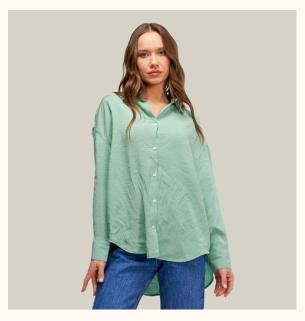

# SHIRTS | COTTON POPLIN FABRIC

#### #691poplin

**COLOR:** WHITE

**COLOR:** GREEN

**COLOR:** YELLOW

**COLOR:** BEIGE

**COLOR:** NAVY BLUE

FABRIC TYPE: Cotton HEIGHT: Standard FORM: Oversize

**SLEEVE TYPE:** Long

**COLLAR TYPE:** Shirt **PATTERN:** Plain

**POCKET:** Pocketless

**OTHER:** Button

SIZE | S M L

PAGE 10 SHIRTS