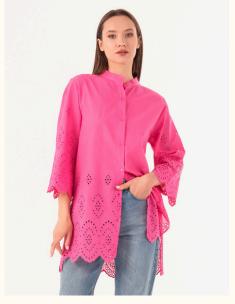

# SHIRTS | BRODE COTTON FABRIC

#### #716brode

**COLOR: NAVY BLUE** 

**COLOR:** GREEN

**COLOR:** BLUE

**COLOR: FUCHSIA** 

**COLOR: WHITE** 

**FABRIC TYPE:** Cotton

**HEIGHT**: Short FORM: Oversize

**SLEEVE TYPE:** Long

**COLLAR TYPE:** Shirt **PATTERN:** Brode

**POCKET:** Pocketless

**OTHER:** Button

SIZE | S M L

PAGE 6 SHIRTS