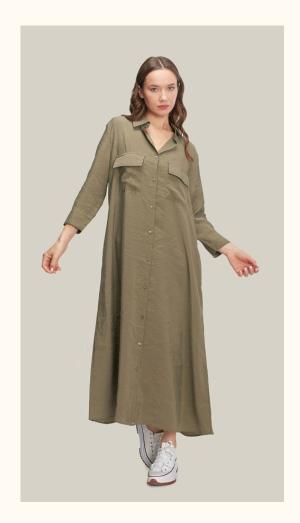

A perfect combination of elegance and comfort, Gömlex dresses stand out with their cuts suitable for every figure and the most trendy colors of the season.

PAGE 35 DRESSES

## DRESSES | OVERSIZE MODAL FABRIC

#### #847modalel

**COLOR: MINT** 

COLOR: LIGHT GREEN

COLOR: LILAC

COLOR: PETROL GREEN

FABRIC TYPE: Modal

**HEIGHT**: Standard

FORM: Oversize

**SLEEVE TYPE:** Long

**COLLAR TYPE:** Shirt

**PATTERN:** Plain

**POCKET:** Pocketless

**OTHER:** Button

SIZE | S M L

PAGE 36 **DRESSES** 