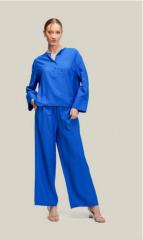

## SUITS | PANTS-SHIRT VISCOSE FABRIC

#### #877thr

**COLOR: SAX BLUE** 

**COLOR:** GRAY

**COLOR:** GREEN

**COLOR:** ZEBRA

**COLOR:** WHITE

**FABRIC TYPE:** Viscose

**HEIGHT**: Standard FORM: Oversize

**SLEEVE TYPE:** Long

**COLLAR TYPE:** Shirt

**PATTERN:** Plain

**POCKET:** Pocketless

**OTHER:** Button

SIZE | S M L XL

PAGE 23 **SUITS** 