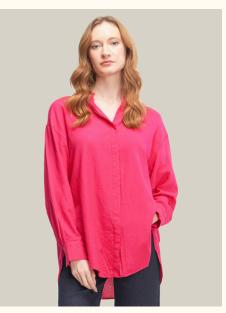

# SHIRTS | BRODE COTTON FABRIC

#### #716brode

**COLOR: NAVY BLUE** 

**COLOR:** GREEN

**COLOR:** BLUE

**COLOR: FUCHSIA** 

**COLOR: WHITE** 

**FABRIC TYPE:** Cotton

**HEIGHT**: Short FORM: Oversize

**SLEEVE TYPE:** Long

**COLLAR TYPE:** Shirt **PATTERN:** Brode

**POCKET:** Pocketless

**OTHER:** Button

SIZE | S M L

PAGE 6 SHIRTS