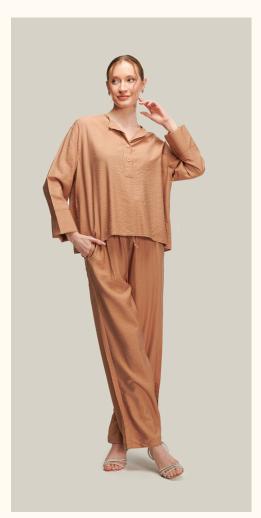

# SUITS | OVERSIZE MODAL FABRIC

#### #711modaltk

**COLOR: FUCHSIA** 

**COLOR:** GREEN

**COLOR:** BEIGE

**COLOR:** BLACK

FABRIC TYPE: Modal **HEIGHT**: Standard FORM: Oversize

**SLEEVE TYPE:** Long

**COLLAR TYPE:** Shirt

**PATTERN:** Plain

**POCKET:** Double Pocket

**OTHER:** Button

SIZE | S M L XL

PAGE 25 **SUITS** 