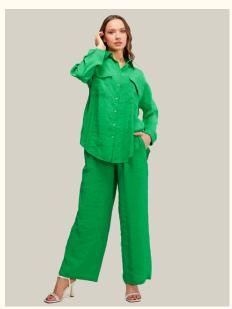

# SUITS | OVERSIZE MODAL FABRIC

#### #711modaltk

**COLOR: FUCHSIA** 

**COLOR:** GREEN

**COLOR:** BEIGE

**COLOR:** BLACK

FABRIC TYPE: Modal **HEIGHT**: Standard FORM: Oversize

**SLEEVE TYPE:** Long

**COLLAR TYPE:** Shirt

**PATTERN:** Plain

**POCKET:** Double Pocket

**OTHER:** Button

SIZE | S M L XL

PAGE 25 **SUITS** 