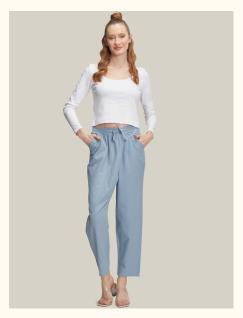

#### #861lilyum

**COLOR:** GREEN

**COLOR:** BLACK

**COLOR: SALMON** 

**COLOR:** BLUE

FABRIC TYPE: Linen HEIGHT: Standard FORM: Oversize **COLLAR TYPE:** - **PATTERN:** Plain

**POCKET:** Double Pocket

SIZE | S M L

31**2L** | 5 | .... | 5

PAGE 47 PANTS