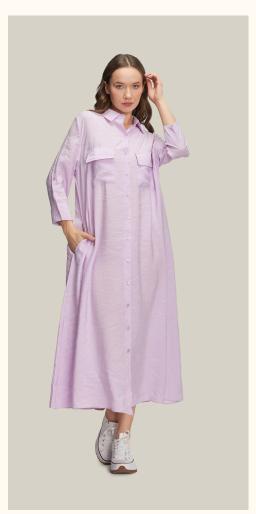

#### #805modalel

**COLOR:** LILAC

COLOR: PETROL GREEN

COLOR: BLACK

COLOR: BLUE

COLOR: BROWN

COLOR: YELLOW

COLOR: GREEN

FABRIC TYPE: Modal

**HEIGHT**: Standard

FORM: Oversize

**SLEEVE TYPE:** Long

**COLLAR TYPE:** Shirt

**PATTERN:** Plain

**POCKET:** Pocketless

**OTHER:** Button

SIZE | S M L

PAGE 40 **DRESSES** 