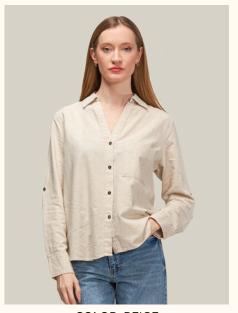

#### #617samre

**COLOR: BEIGE** 

COLOR: WHITE

COLOR: ORANGE

COLOR: GREEN

COLOR: BLACK

COLOR: FUCHSIA

COLOR: BLUE

**FABRIC TYPE:** Linen **HEIGHT**: Standard

FORM: Oversize

**SLEEVE TYPE:** Long

**COLLAR TYPE:** Shirt

**PATTERN:** Plain

**POCKET:** Pocketless

**OTHER:** Button

SIZE | S M L