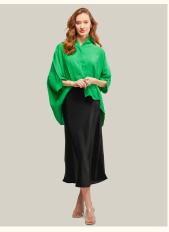

# SHIRTS | OVERSIZE STRIPED SATIN

#### #589stn

**COLOR: BLUE-WHITE STRIPED** 

**COLOR: BLACK-WHITE** 

**COLOR:** BLACK-GRAY

COLOR: BLUE-WHITE

FABRIC TYPE: Satin HEIGHT: Standard FORM: Oversize SLEEVE TYPE: Long

PAGE 20

SIZE | S M L