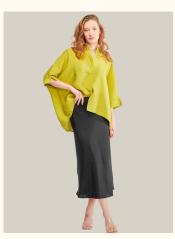

# SHIRTS | OVERSIZE STRIPED SATIN

#### #589stn

**COLOR: BLACK-GRAY** 

**COLOR: GREEN** 

**COLOR: YELLOW** 

**COLOR: BLACK-WHITE STRIPED** 

FABRIC TYPE: Satin HEIGHT: Standard FORM: Oversize

**SLEEVE TYPE:** Long

**COLLAR TYPE:** Shirt **PATTERN:** Striped **POCKET:** Pocketless