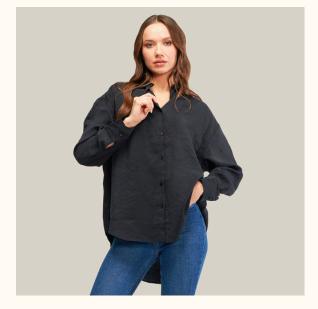

# SHIRTS | DROP SHOULDER LINEN

#### #711samre

COLOR: BLACK

**COLOR:** BLUE

**COLOR:** WHITE

**COLOR: FUCHSIA** 

**FABRIC TYPE:** Cotton **HEIGHT**: Standard FORM: Oversize

**SLEEVE TYPE:** Long

**COLLAR TYPE:** Shirt

**PATTERN:** Plain

**POCKET:** Double Pocket

**OTHER:** Button

SIZE | S M L XL