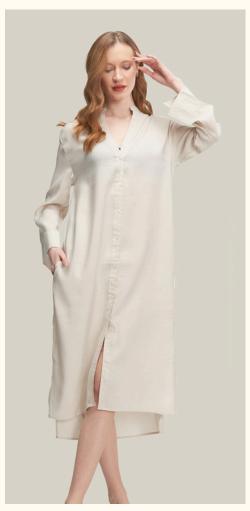

# SHIRTS | SILK FABRIC TEXTURED

#### #877lil

**COLOR:** BLACK

**COLOR:** SAX BLUE

**FABRIC TYPE:** Viscose **HEIGHT**: Standard **FORM:** Oversize

**SLEEVE TYPE:** Long

**COLLAR TYPE:** Shirt

**PATTERN:** Plain

**POCKET:** Pocketless

**OTHER:** Button

SIZE | S M L

PAGE 30 SUITS