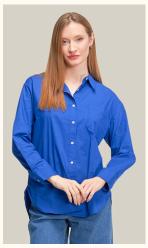

# SHIRTS | COTTON POPLIN FABRIC

#### #691poplin

**COLOR:** WHITE

**COLOR:** GREEN

**COLOR:** YELLOW

**COLOR:** BEIGE

**COLOR:** NAVY BLUE

FABRIC TYPE: Cotton HEIGHT: Standard FORM: Oversize

**SLEEVE TYPE:** Long

**COLLAR TYPE:** Shirt **PATTERN:** Plain

**POCKET:** Pocketless

**OTHER:** Button

SIZE | S M L

PAGE 10 SHIRTS