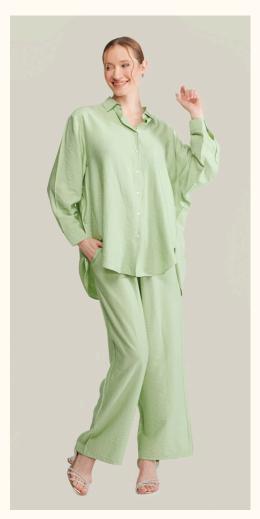

#### #820keten

**COLOR: BLUE** 

**COLOR: GREEN** 

**COLOR: MINT** 

**COLOR:** POWDER

FABRIC TYPE: Linen **HEIGHT**: Standard FORM: Oversize

**SLEEVE TYPE: 3/4 Arm** 

**COLLAR TYPE:** Shirt

**PATTERN:** Plain

**POCKET:** One Pocket

**OTHER:** Button

SIZE | S M L

PAGE 5 SHIRTS