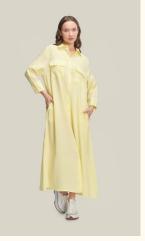

#### #801modalel

**COLOR:** LILAC

**COLOR:** GREEN

**COLOR: YELLOW** 

**COLOR:** MINT

FABRIC TYPE: Modal **HEIGHT**: Standard FORM: Oversize

**SLEEVE TYPE:** Long

**COLLAR TYPE:** Shirt

**PATTERN:** Plain

**POCKET:** Pocketless

**OTHER:** Button

SIZE | S M L

PAGE 38 **DRESSES** 