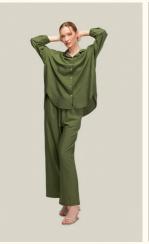

## SUITS | PANTS-SHIRT LINEN FABRIC

#### #868ak

COLOR: GREEN

COLOR: BLACK

COLOR: BEIGE

COLOR: PETROL GREEN

COLOR: SAX BLUE

COLOR: KHAKI

FABRIC TYPE: Linen HEIGHT: Standard

FORM: Oversize

**SLEEVE TYPE:** Long

**COLLAR TYPE:** Shirt

**PATTERN:** Plain

**POCKET:** Pocketless

**OTHER:** Button

SIZE | S M L

PAGE 34 SUITS