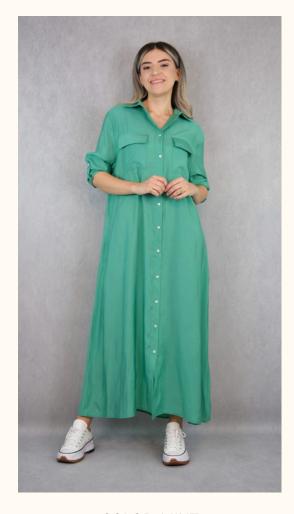

A perfect combination of elegance and comfort, Gömlex dresses stand out with their cuts suitable for every figure and the most trendy colors of the season.

PAGE 35 DRESSES

## DRESSES | OVERSIZE MODAL FABRIC

#### #847modalel

**COLOR: MINT** 

COLOR: LIGHT GREEN

COLOR: LILAC

COLOR: PETROL GREEN

FABRIC TYPE: Modal

**HEIGHT**: Standard

FORM: Oversize

**SLEEVE TYPE:** Long

**COLLAR TYPE:** Shirt

**PATTERN:** Plain

**POCKET:** Pocketless

**OTHER:** Button

SIZE | S M L

PAGE 36 **DRESSES** 