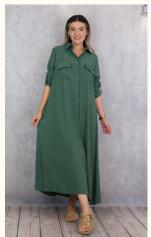

#### #805modalel

**COLOR:** LILAC

COLOR: PETROL GREEN

COLOR: BLACK

COLOR: BLUE

COLOR: BROWN

COLOR: YELLOW

COLOR: GREEN

FABRIC TYPE: Modal

**HEIGHT**: Standard

FORM: Oversize

**SLEEVE TYPE:** Long

**COLLAR TYPE:** Shirt

**PATTERN:** Plain

**POCKET:** Pocketless

**OTHER:** Button

SIZE | S M L

PAGE 40 **DRESSES** 