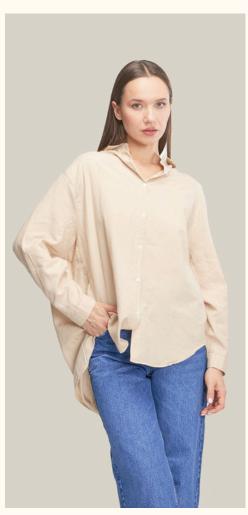

# SHIRTS | OVERSIZE LINEN FABRIC

#### #617samre

**COLOR: BEIGE** 

COLOR: WHITE

COLOR: ORANGE

COLOR: GREEN

COLOR: BLACK

COLOR: FUCHSIA

COLOR: BLUE

**FABRIC TYPE:** Linen **HEIGHT**: Standard

FORM: Oversize

**SLEEVE TYPE:** Long

**COLLAR TYPE:** Shirt

**PATTERN:** Plain

**POCKET:** Pocketless

**OTHER:** Button

SIZE | S M L