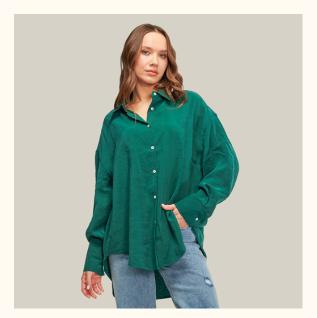

# SHIRTS | OVERSIZE LINEN FABRIC

#### #820keten

**COLOR: BLUE** 

**COLOR: GREEN** 

**COLOR: MINT** 

**COLOR:** POWDER

FABRIC TYPE: Linen **HEIGHT**: Standard FORM: Oversize

**SLEEVE TYPE: 3/4 Arm** 

**COLLAR TYPE:** Shirt

**PATTERN:** Plain

**POCKET:** One Pocket

**OTHER:** Button

SIZE | S M L

PAGE 5 SHIRTS