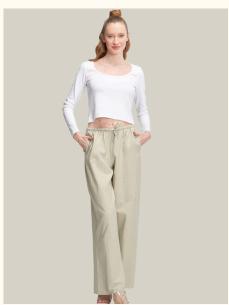

#### #861lilyum

**COLOR:** GREEN

**COLOR:** BLACK

**COLOR: SALMON** 

**COLOR:** BLUE

FABRIC TYPE: Linen HEIGHT: Standard FORM: Oversize **COLLAR TYPE:** - **PATTERN:** Plain

**POCKET:** Double Pocket

SIZE | S M L

31**2L** | 5 | .... | 5

PAGE 47 PANTS