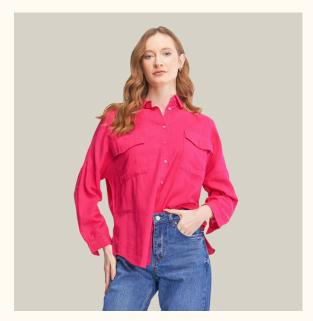

# SHIRTS | DROP SHOULDER LINEN

#### #711samre

COLOR: BLACK

**COLOR:** BLUE

**COLOR:** WHITE

**COLOR: FUCHSIA** 

**FABRIC TYPE:** Cotton **HEIGHT**: Standard FORM: Oversize

**SLEEVE TYPE:** Long

**COLLAR TYPE:** Shirt

**PATTERN:** Plain

**POCKET:** Double Pocket

**OTHER:** Button

SIZE | S M L XL