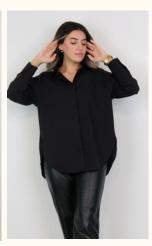

# SHIRTS | COTTON POPLIN FABRIC

## #590poplin

FABRIC TYPE: Cotton

**HEIGHT**: Standard

FORM: Oversize

**SLEEVE TYPE:** Long

**COLLAR TYPE:** Shirt

**PATTERN:** Plain

**POCKET:** Pocketless

**OTHER:** Button

SIZE | S M L

PAGE 15 SHIRTS