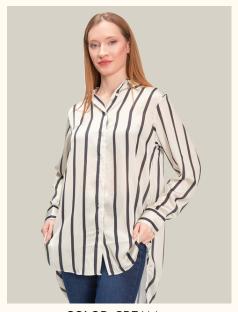

# SHIRTS | OVERSIZE STRIPED

## #820çizgi

**COLOR:** GREEN

**COLOR:** BLUE

**COLOR:** BLACK

**COLOR:** WHITE

FABRIC TYPE: Viscose HEIGHT: Standard FORM: Oversize

SLEEVE TYPE: 3/4 Arm

**COLLAR TYPE:** Shirt **PATTERN:** Striped **POCKET:** Pocketless

**OTHER:** Button

SIZE | S M L XL

PAGE 18 SHIRTS