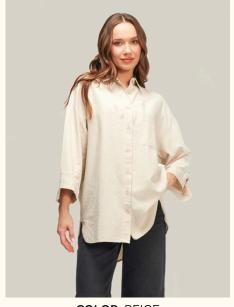

# SHIRTS | OVERSIZE LINEN FABRIC

#### #820keten

**COLOR: BLUE** 

**COLOR: GREEN** 

**COLOR: MINT** 

**COLOR:** POWDER

FABRIC TYPE: Linen **HEIGHT**: Standard FORM: Oversize

**SLEEVE TYPE: 3/4 Arm** 

**COLLAR TYPE:** Shirt

**PATTERN:** Plain

**POCKET:** One Pocket

**OTHER:** Button

SIZE | S M L

PAGE 5 SHIRTS