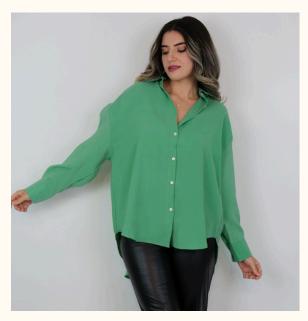

# SUITS | SELF FABRIC PATTERNED LINEN

#### #877nap

**COLOR:** BLACK

COLOR: WHITE

**COLOR:** BROWN

**COLOR:** NAVY BLUE

COLOR: BEIGE

**FABRIC TYPE:** Linen **HEIGHT**: Standard FORM: Oversize **SLEEVE TYPE:** Long

**COLLAR TYPE:** Shirt

**PATTERN:** Plain

**POCKET:** Pocketless

**OTHER:** Button

SIZE | S M L

PAGE 24 **SUITS** 