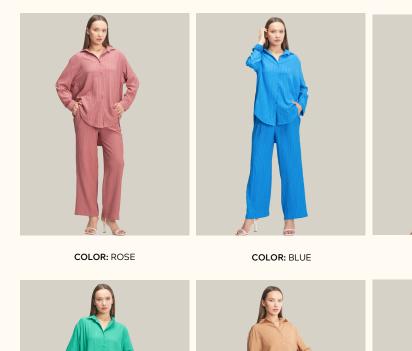

## SUITS | PANTS-SHIRT VISCOSE FABRIC

#### #877thr

**COLOR: SAX BLUE** 

**COLOR:** GRAY

**COLOR:** GREEN

**COLOR:** ZEBRA

**COLOR:** WHITE

**FABRIC TYPE:** Viscose

**HEIGHT**: Standard FORM: Oversize

**SLEEVE TYPE:** Long

**COLLAR TYPE:** Shirt

**PATTERN:** Plain

**POCKET:** Pocketless

**OTHER:** Button

SIZE | S M L XL

PAGE 23 **SUITS** 