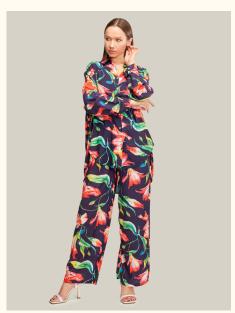

## SUITS | SELF FABRIC PATTERNED VISCOSE

#### #617alc

**COLOR: GREEN** 

**COLOR: SAX BLUE** 

FABRIC TYPE: Viscose HEIGHT: Standard FORM: Oversize

**SLEEVE TYPE:** Long

COLLAR TYPE: Shirt

**PATTERN:** Plain

**POCKET:** Pocketless

**OTHER:** Button

SIZE | S M L

PAGE 33 SUITS