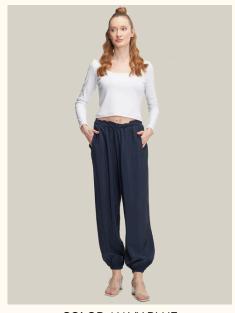

#### #861lilyum

**COLOR:** GREEN

**COLOR:** BLACK

**COLOR: SALMON** 

**COLOR:** BLUE

FABRIC TYPE: Linen HEIGHT: Standard FORM: Oversize **COLLAR TYPE:** - **PATTERN:** Plain

**POCKET:** Double Pocket

SIZE | S M L