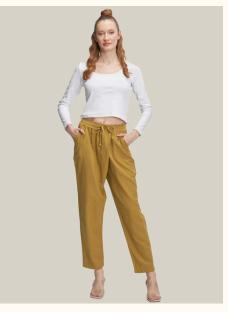

#### #861lilyum

**COLOR:** GREEN

**COLOR:** BLACK

**COLOR: SALMON** 

**COLOR:** BLUE

FABRIC TYPE: Linen HEIGHT: Standard FORM: Oversize **COLLAR TYPE:** - **PATTERN:** Plain

**POCKET:** Double Pocket

SIZE | S M L

31**2L** | 5 | .... | 5

PAGE 47 PANTS