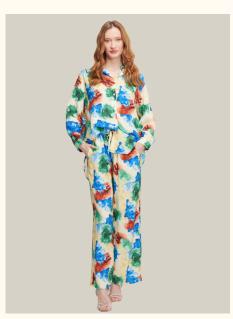

## SUITS | SELF FABRIC PATTERNED VISCOSE

#### #617alc

**COLOR: GREEN** 

**COLOR: SAX BLUE** 

FABRIC TYPE: Viscose HEIGHT: Standard FORM: Oversize

**SLEEVE TYPE:** Long

COLLAR TYPE: Shirt

**PATTERN:** Plain

**POCKET:** Pocketless

**OTHER:** Button

SIZE | S M L

PAGE 33 SUITS