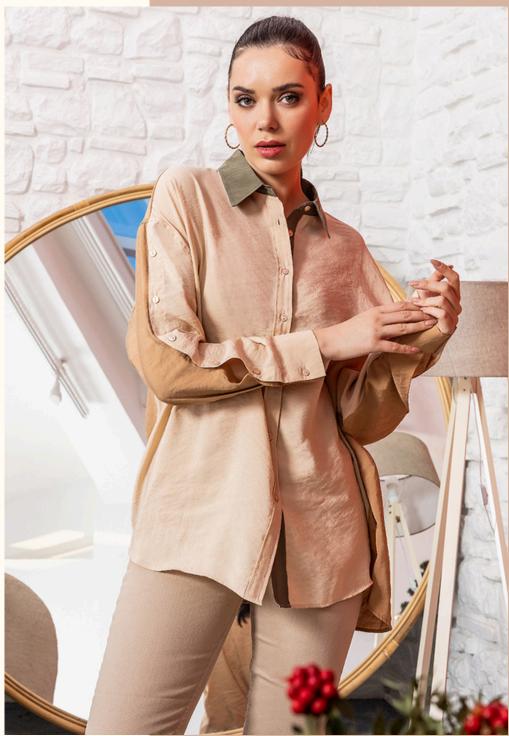

# SHIRTS | OVERSIZE LINEN FABRIC

#### #617samre

**COLOR: BEIGE** 

COLOR: WHITE

COLOR: ORANGE

COLOR: GREEN

COLOR: BLACK

COLOR: FUCHSIA

COLOR: BLUE

**FABRIC TYPE:** Linen **HEIGHT**: Standard

FORM: Oversize

**SLEEVE TYPE:** Long

**COLLAR TYPE:** Shirt

**PATTERN:** Plain

**POCKET:** Pocketless

**OTHER:** Button

SIZE | S M L