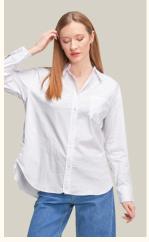

# SHIRTS | COTTON POPLIN FABRIC

#### #691poplin

**COLOR:** WHITE

**COLOR:** GREEN

**COLOR:** YELLOW

**COLOR:** BEIGE

**COLOR:** NAVY BLUE

FABRIC TYPE: Cotton HEIGHT: Standard FORM: Oversize

**SLEEVE TYPE:** Long

**COLLAR TYPE:** Shirt **PATTERN:** Plain

**POCKET:** Pocketless

**OTHER:** Button

SIZE | S M L

PAGE 10 SHIRTS