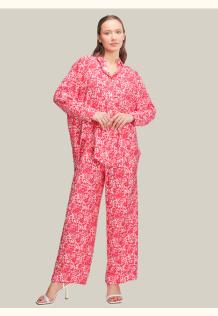

## SUITS | PANTS-SHIRT LINEN FABRIC

#### #868ak

COLOR: GREEN

COLOR: BLACK

COLOR: BEIGE

COLOR: PETROL GREEN

COLOR: SAX BLUE

COLOR: KHAKI

FABRIC TYPE: Linen HEIGHT: Standard

FORM: Oversize

**SLEEVE TYPE:** Long

**COLLAR TYPE:** Shirt

**PATTERN:** Plain

**POCKET:** Pocketless

**OTHER:** Button

SIZE | S M L

PAGE 34 SUITS