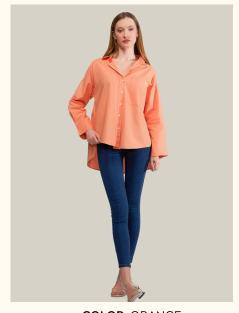

#### #689poplin

**COLOR: YELLOW** 

**COLOR: POWDER** 

**COLOR: WHITE** 

**COLOR: ORANGE** 

**FABRIC TYPE:** Cotton **HEIGHT**: Standard FORM: Oversize

**SLEEVE TYPE:** Long

**COLLAR TYPE:** Shirt

**PATTERN:** Plain

**POCKET:** One Pocket

**OTHER:** Button

SIZE | S M L

PAGE 14 SHIRTS