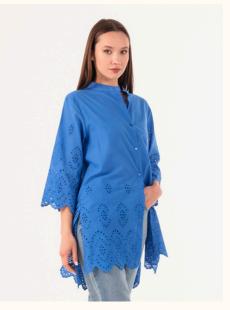

#### #716brode

**COLOR: NAVY BLUE** 

**COLOR:** GREEN

**COLOR:** BLUE

**COLOR: FUCHSIA** 

**COLOR: WHITE** 

**FABRIC TYPE:** Cotton

**HEIGHT**: Short FORM: Oversize

**SLEEVE TYPE:** Long

**COLLAR TYPE:** Shirt **PATTERN:** Brode

**POCKET:** Pocketless

**OTHER:** Button

SIZE | S M L

PAGE 6 SHIRTS