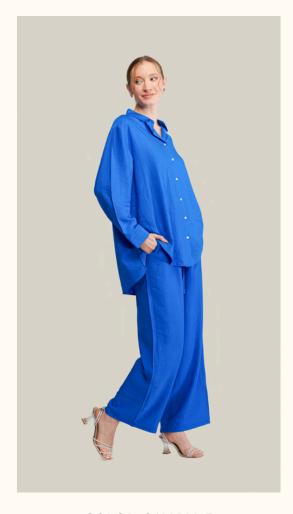

# SUITS | SELF FABRIC PATTERNED LINEN

#### #877nap

**COLOR:** BLACK

COLOR: WHITE

**COLOR:** BROWN

**COLOR:** NAVY BLUE

COLOR: BEIGE

**FABRIC TYPE:** Linen **HEIGHT**: Standard FORM: Oversize **SLEEVE TYPE:** Long

**COLLAR TYPE:** Shirt

**PATTERN:** Plain

**POCKET:** Pocketless

**OTHER:** Button

SIZE | S M L

PAGE 24 **SUITS** 