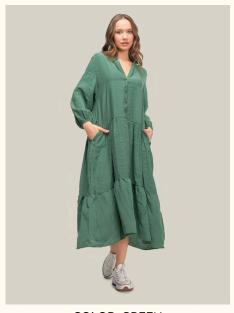

## DRESSES | OVERSIZE MODAL FABRIC

#### #847modalel

**COLOR: MINT** 

COLOR: LIGHT GREEN

COLOR: LILAC

COLOR: PETROL GREEN

FABRIC TYPE: Modal

**HEIGHT**: Standard

FORM: Oversize

**SLEEVE TYPE:** Long

**COLLAR TYPE:** Shirt

**PATTERN:** Plain

**POCKET:** Pocketless

**OTHER:** Button

SIZE | S M L

PAGE 36 **DRESSES** 