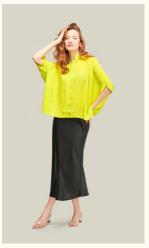

#### #804modal

COLOR: BLACK

COLOR: LILAC

COLOR: GREEN

COLOR: SAX BLUE

COLOR: NEON

FABRIC TYPE: Modal **HEIGHT**: Standard

FORM: Oversize

**SLEEVE TYPE:** Short

**COLLAR TYPE:** Shirt

**PATTERN:** Plain

**POCKET:** Pocketless

**OTHER:** Button

SIZE | S M L

PAGE 7 SHIRTS