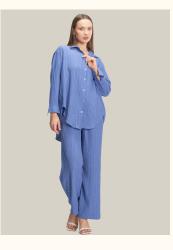

## SUITS | PANTS-SHIRT VISCOSE FABRIC

#### #877thr

**COLOR: SAX BLUE** 

**COLOR:** GRAY

**COLOR:** GREEN

**COLOR:** ZEBRA

**COLOR:** WHITE

**FABRIC TYPE:** Viscose

**HEIGHT**: Standard FORM: Oversize

**SLEEVE TYPE:** Long

**COLLAR TYPE:** Shirt

**PATTERN:** Plain

**POCKET:** Pocketless

**OTHER:** Button

SIZE | S M L XL

PAGE 23 **SUITS** 