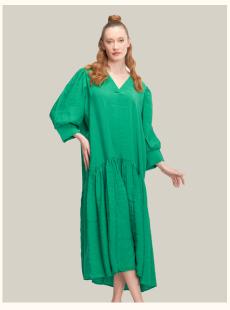

#### #801modalel

**COLOR:** LILAC

**COLOR:** GREEN

**COLOR: YELLOW** 

**COLOR:** MINT

FABRIC TYPE: Modal **HEIGHT**: Standard FORM: Oversize

**SLEEVE TYPE:** Long

**COLLAR TYPE:** Shirt

**PATTERN:** Plain

**POCKET:** Pocketless

**OTHER:** Button

SIZE | S M L

PAGE 38 **DRESSES** 