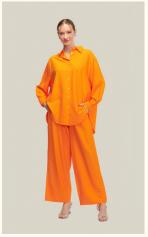

# SHIRTS | COTTON POPLIN FABRIC

#### #689poplin

**COLOR: YELLOW** 

**COLOR: POWDER** 

**COLOR: WHITE** 

**COLOR: ORANGE** 

**FABRIC TYPE:** Cotton **HEIGHT**: Standard FORM: Oversize

**SLEEVE TYPE:** Long

**COLLAR TYPE:** Shirt

**PATTERN:** Plain

**POCKET:** One Pocket

**OTHER:** Button

SIZE | S M L

PAGE 14 SHIRTS