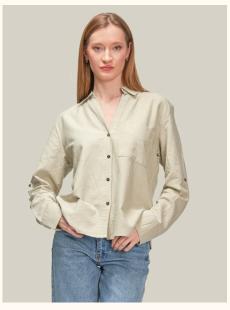

# SHIRTS | COTTON POPLIN FABRIC

#### #689poplin

**COLOR: YELLOW** 

**COLOR: POWDER** 

**COLOR: WHITE** 

**COLOR: ORANGE** 

**FABRIC TYPE:** Cotton **HEIGHT**: Standard FORM: Oversize

**SLEEVE TYPE:** Long

**COLLAR TYPE:** Shirt

**PATTERN:** Plain

**POCKET:** One Pocket

**OTHER:** Button

SIZE | S M L

PAGE 14 SHIRTS