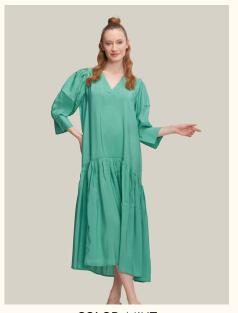

## DRESSES | OVERSIZE MODAL FABRIC

#### #847modalel

**COLOR: MINT** 

COLOR: LIGHT GREEN

COLOR: LILAC

COLOR: PETROL GREEN

FABRIC TYPE: Modal

**HEIGHT**: Standard

FORM: Oversize

**SLEEVE TYPE:** Long

**COLLAR TYPE:** Shirt

**PATTERN:** Plain

**POCKET:** Pocketless

**OTHER:** Button

SIZE | S M L

PAGE 36 **DRESSES** 