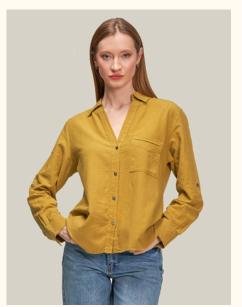

# SHIRTS | COTTON POPLIN FABRIC

## #690poplin

COLOR: FUCHSIA

COLOR: MUSTARD

COLOR: BEIGE

COLOR: WHITE

COLOR: BLUE

COLOR: YELLOW

FABRIC TYPE: Cotton

**HEIGHT**: Standard

FORM: Oversize

**SLEEVE TYPE:** Long

**COLLAR TYPE:** Shirt

**PATTERN:** Plain

**POCKET:** One Pocket

**OTHER:** Button

SIZE | S M L