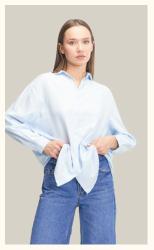

# SHIRTS | OVERSIZE LINEN FABRIC

#### #820keten

**COLOR: BLUE** 

**COLOR: GREEN** 

**COLOR: MINT** 

**COLOR:** POWDER

FABRIC TYPE: Linen **HEIGHT**: Standard FORM: Oversize

**SLEEVE TYPE: 3/4 Arm** 

**COLLAR TYPE:** Shirt

**PATTERN:** Plain

**POCKET:** One Pocket

**OTHER:** Button

SIZE | S M L

PAGE 5 SHIRTS