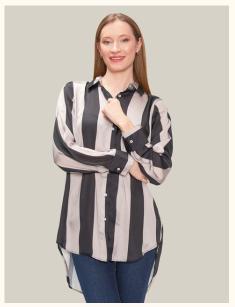

# SHIRTS | OVERSIZE STRIPED SATIN

#### #589stn

**COLOR: BLUE-WHITE STRIPED** 

**COLOR: BLACK-WHITE** 

**COLOR:** BLACK-GRAY

COLOR: BLUE-WHITE

FABRIC TYPE: Satin HEIGHT: Standard FORM: Oversize SLEEVE TYPE: Long

PAGE 20

SIZE | S M L

COLLAR TYPE: Shirt PATTERN: Striped POCKET: Pocketless

**SUITS** 

**OTHER:** Button