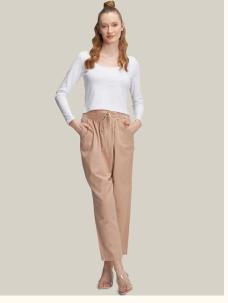

#### #861lilyum

**COLOR:** GREEN

**COLOR:** BLACK

**COLOR: SALMON** 

**COLOR:** BLUE

FABRIC TYPE: Linen HEIGHT: Standard FORM: Oversize **COLLAR TYPE:** - **PATTERN:** Plain

**POCKET:** Double Pocket

SIZE | S M L

31**2L** | 5 | .... | 5

PAGE 47 PANTS