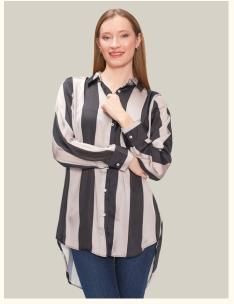

# SHIRTS | OVERSIZE STRIPED SATIN

#### #589stn

**COLOR: BLACK-GRAY** 

**COLOR: GREEN** 

**COLOR: YELLOW** 

**COLOR: BLACK-WHITE STRIPED** 

FABRIC TYPE: Satin HEIGHT: Standard FORM: Oversize

**SLEEVE TYPE:** Long

**COLLAR TYPE:** Shirt **PATTERN:** Striped **POCKET:** Pocketless

OTHER: Button

SIZE | S M L

PAGE 21 SUITS

Gömlex's top and bottom sets consist of original pieces that follow the fashion of the season, designed to complement your daily elegance and special moments.

PAGE 22 SUITS