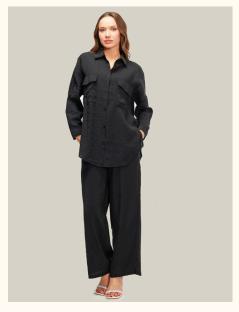

## SUITS | PANTS-SHIRT LINEN FABRIC

#### #868ak

COLOR: GREEN

COLOR: BLACK

COLOR: BEIGE

COLOR: PETROL GREEN

COLOR: SAX BLUE

COLOR: KHAKI

FABRIC TYPE: Linen HEIGHT: Standard

FORM: Oversize

**SLEEVE TYPE:** Long

**COLLAR TYPE:** Shirt

**PATTERN:** Plain

**POCKET:** Pocketless

**OTHER:** Button

SIZE | S M L

PAGE 34 SUITS