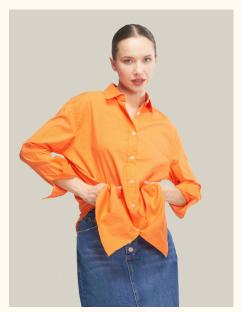

#### #617samre

**COLOR: BEIGE** 

COLOR: WHITE

COLOR: ORANGE

COLOR: GREEN

COLOR: BLACK

COLOR: FUCHSIA

COLOR: BLUE

**FABRIC TYPE:** Linen **HEIGHT**: Standard

FORM: Oversize

**SLEEVE TYPE:** Long

**COLLAR TYPE:** Shirt

**PATTERN:** Plain

**POCKET:** Pocketless

**OTHER:** Button

SIZE | S M L