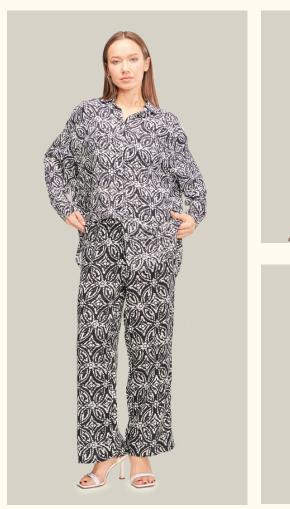

#### #617tk

**COLOR: PATTERN 1** 

COLOR: PATTERN 2

**COLOR: PATTERN 3** 

COLOR: PATTERN 4

COLOR: PATTERN 5

COLOR: PATTERN 6

COLOR: PATTERN 7

**FABRIC TYPE:** Viscose

**HEIGHT**: Standard

FORM: Oversize

**SLEEVE TYPE:** Long

**COLLAR TYPE:** Shirt

**PATTERN:** Plain

**POCKET:** Pocketless

**OTHER:** Button

SIZE | S M L

PAGE 26 SUITS