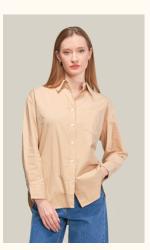

# SHIRTS | COTTON POPLIN FABRIC

#### #691poplin

**COLOR:** WHITE

**COLOR:** GREEN

**COLOR:** YELLOW

**COLOR:** BEIGE

**COLOR:** NAVY BLUE

FABRIC TYPE: Cotton HEIGHT: Standard FORM: Oversize

**SLEEVE TYPE:** Long

**COLLAR TYPE:** Shirt **PATTERN:** Plain

**POCKET:** Pocketless

**OTHER:** Button

SIZE | S M L

PAGE 10 SHIRTS