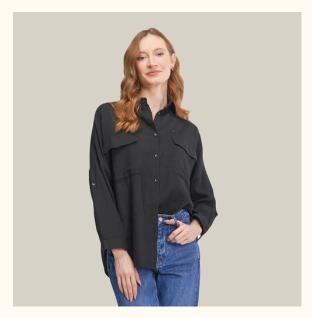

# SHIRTS | OVERSIZE LINEN FABRIC

#### #820keten

**COLOR: BLUE** 

**COLOR: GREEN** 

**COLOR: MINT** 

**COLOR:** POWDER

FABRIC TYPE: Linen **HEIGHT**: Standard FORM: Oversize

**SLEEVE TYPE: 3/4 Arm** 

**COLLAR TYPE:** Shirt

**PATTERN:** Plain

**POCKET:** One Pocket

**OTHER:** Button

SIZE | S M L

PAGE 5 SHIRTS