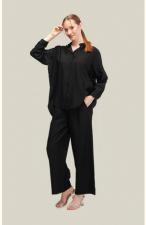

# SHIRTS | COTTON POPLIN FABRIC

## #590poplin

FABRIC TYPE: Cotton

**HEIGHT**: Standard

FORM: Oversize

**SLEEVE TYPE:** Long

**COLLAR TYPE:** Shirt

**PATTERN:** Plain

**POCKET:** Pocketless

**OTHER:** Button

SIZE | S M L

PAGE 15 SHIRTS