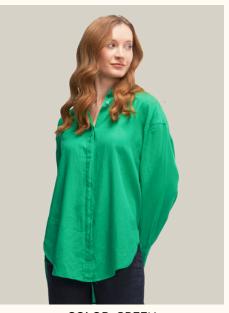

# SHIRTS | OVERSIZE LINEN FABRIC

#### #820keten

**COLOR: BLUE** 

**COLOR: GREEN** 

**COLOR: MINT** 

**COLOR:** POWDER

FABRIC TYPE: Linen **HEIGHT**: Standard FORM: Oversize

**SLEEVE TYPE: 3/4 Arm** 

**COLLAR TYPE:** Shirt

**PATTERN:** Plain

**POCKET:** One Pocket

**OTHER:** Button

SIZE | S M L

PAGE 5 SHIRTS