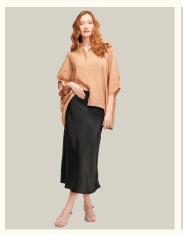

# SHIRTS | OVERSIZE STRIPED SATIN

#### #589stn

**COLOR: BLUE-WHITE STRIPED** 

**COLOR: BLACK-WHITE** 

**COLOR:** BLACK-GRAY

COLOR: BLUE-WHITE

FABRIC TYPE: Satin HEIGHT: Standard FORM: Oversize SLEEVE TYPE: Long

PAGE 20

SIZE | S M L