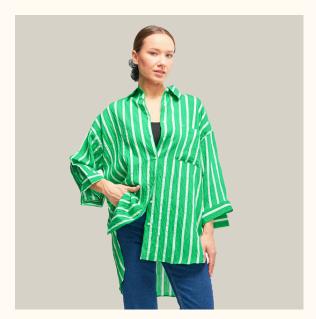

# SHIRTS | OVERSIZE STRIPED

## #820çizgi

**COLOR:** GREEN

**COLOR:** BLUE

**COLOR:** BLACK

**COLOR:** WHITE

FABRIC TYPE: Viscose HEIGHT: Standard FORM: Oversize

SLEEVE TYPE: 3/4 Arm

**COLLAR TYPE:** Shirt **PATTERN:** Striped **POCKET:** Pocketless

**OTHER:** Button

SIZE | S M L XL

PAGE 18 SHIRTS