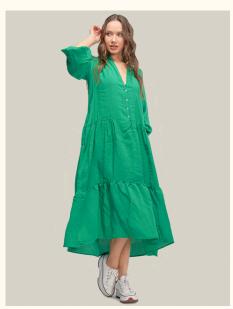

#### #801modalel

**COLOR:** LILAC

**COLOR:** GREEN

**COLOR: YELLOW** 

**COLOR:** MINT

FABRIC TYPE: Modal **HEIGHT**: Standard FORM: Oversize

**SLEEVE TYPE:** Long

**COLLAR TYPE:** Shirt

**PATTERN:** Plain

**POCKET:** Pocketless

**OTHER:** Button

SIZE | S M L

PAGE 38 **DRESSES** 