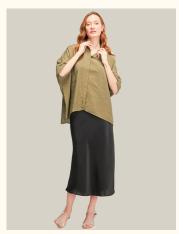

# SHIRTS | OVERSIZE STRIPED SATIN

#### #589stn

**COLOR: BLACK-GRAY** 

**COLOR: GREEN** 

**COLOR: YELLOW** 

**COLOR: BLACK-WHITE STRIPED** 

FABRIC TYPE: Satin HEIGHT: Standard FORM: Oversize

**SLEEVE TYPE:** Long

**COLLAR TYPE:** Shirt **PATTERN:** Striped **POCKET:** Pocketless