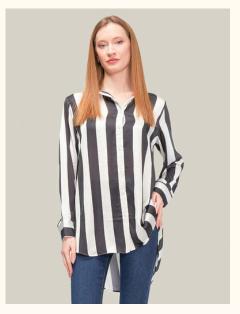

# SHIRTS | OVERSIZE STRIPED SATIN

#### #589stn

**COLOR: BLACK-GRAY** 

**COLOR: GREEN** 

**COLOR: YELLOW** 

**COLOR: BLACK-WHITE STRIPED** 

FABRIC TYPE: Satin HEIGHT: Standard FORM: Oversize

**SLEEVE TYPE:** Long

**COLLAR TYPE:** Shirt **PATTERN:** Striped **POCKET:** Pocketless

OTHER: Button

SIZE | S M L

PAGE 21 SUITS

Gömlex's top and bottom sets consist of original pieces that follow the fashion of the season, designed to complement your daily elegance and special moments.

PAGE 22 SUITS