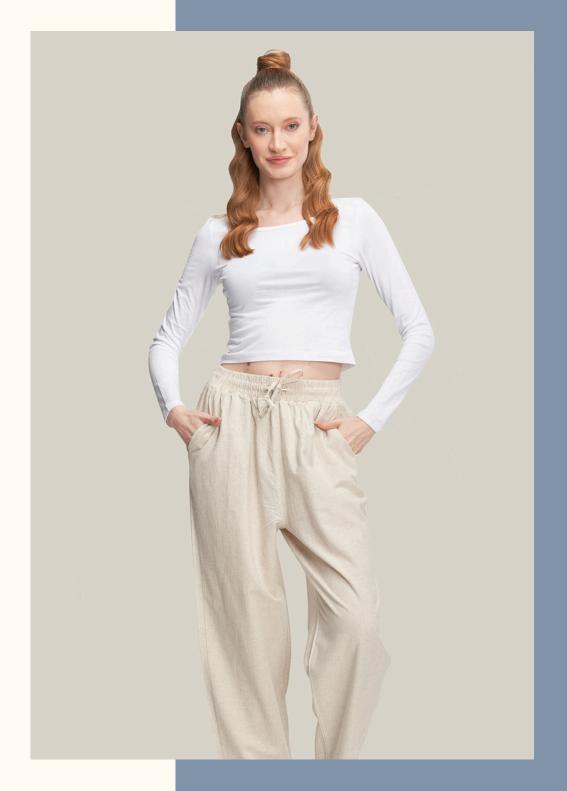

#### #861lilyum

**COLOR:** GREEN

**COLOR:** BLACK

**COLOR: SALMON** 

**COLOR:** BLUE

FABRIC TYPE: Linen HEIGHT: Standard FORM: Oversize **COLLAR TYPE:** - **PATTERN:** Plain

**POCKET:** Double Pocket

SIZE | S M L

31**2L** | 5 | .... | 5

PAGE 47 PANTS