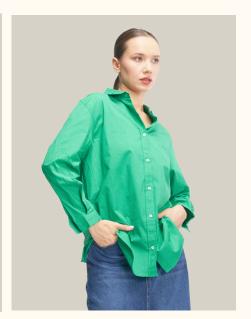

# SHIRTS | COTTON POPLIN FABRIC

#### #691poplin

**COLOR:** WHITE

**COLOR:** GREEN

**COLOR:** YELLOW

**COLOR:** BEIGE

**COLOR:** NAVY BLUE

FABRIC TYPE: Cotton HEIGHT: Standard FORM: Oversize

**SLEEVE TYPE:** Long

**COLLAR TYPE:** Shirt **PATTERN:** Plain

**POCKET:** Pocketless

**OTHER:** Button

SIZE | S M L

PAGE 10 SHIRTS