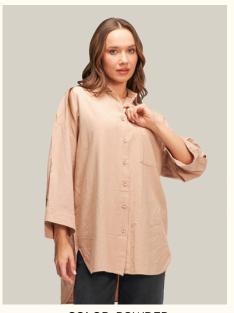

# SHIRTS | OVERSIZE LINEN FABRIC

#### #820keten

**COLOR: BLUE** 

**COLOR: GREEN** 

**COLOR: MINT** 

**COLOR:** POWDER

FABRIC TYPE: Linen **HEIGHT**: Standard FORM: Oversize

**SLEEVE TYPE: 3/4 Arm** 

**COLLAR TYPE:** Shirt

**PATTERN:** Plain

**POCKET:** One Pocket

**OTHER:** Button

SIZE | S M L

PAGE 5 SHIRTS