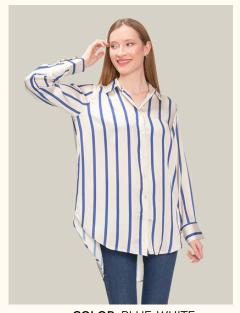

# SHIRTS | OVERSIZE STRIPED SATIN

#### #589stn

**COLOR: BLUE-WHITE STRIPED** 

**COLOR: BLACK-WHITE** 

**COLOR:** BLACK-GRAY

COLOR: BLUE-WHITE

FABRIC TYPE: Satin HEIGHT: Standard FORM: Oversize SLEEVE TYPE: Long

PAGE 20

SIZE | S M L

COLLAR TYPE: Shirt PATTERN: Striped POCKET: Pocketless

**SUITS** 

**OTHER:** Button