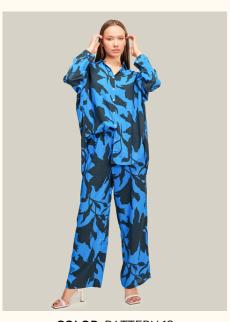

## SUITS | SELF FABRIC PATTERNED VISCOSE

#### #617alc

**COLOR:** MINT

COLOR: ORANGE

COLOR: BLACK

COLOR: WHITE

COLOR: BEIGE

COLOR: KHAKI

COLOR: LILAC

**FABRIC TYPE:** Viscose

**HEIGHT**: Standard

FORM: Oversize

**SLEEVE TYPE:** Long

**COLLAR TYPE:** Shirt

**PATTERN:** Plain

**POCKET:** Pocketless

**OTHER:** Button

SIZE | S M L

PAGE 32 **SUITS** 