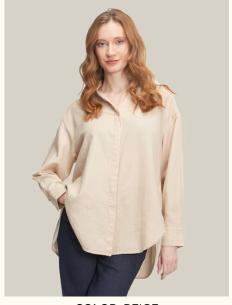

# SHIRTS | COTTON POPLIN FABRIC

#### #691poplin

**COLOR:** WHITE

**COLOR:** GREEN

**COLOR:** YELLOW

**COLOR:** BEIGE

**COLOR:** NAVY BLUE

FABRIC TYPE: Cotton HEIGHT: Standard FORM: Oversize

**SLEEVE TYPE:** Long

**COLLAR TYPE:** Shirt **PATTERN:** Plain

**POCKET:** Pocketless

**OTHER:** Button

SIZE | S M L

PAGE 10 SHIRTS