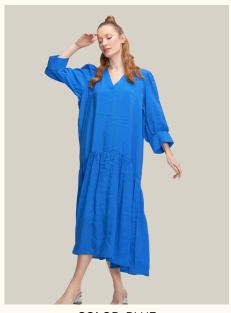

## DRESSES | OVERSIZE MODAL FABRIC

#### #847modalel

**COLOR: MINT** 

COLOR: LIGHT GREEN

COLOR: LILAC

COLOR: PETROL GREEN

FABRIC TYPE: Modal

**HEIGHT**: Standard

FORM: Oversize

**SLEEVE TYPE:** Long

**COLLAR TYPE:** Shirt

**PATTERN:** Plain

**POCKET:** Pocketless

**OTHER:** Button

SIZE | S M L

PAGE 36 **DRESSES** 