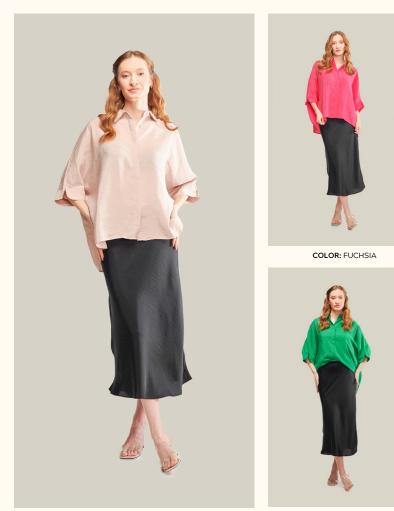

# SHIRTS | CLASSIC LINEN FABRIC

#### #594samre

**COLOR: FUCHSIA** 

**COLOR:** BLACK

**COLOR:** BEIGE

**COLOR:** GREEN

FABRIC TYPE: Linen **HEIGHT**: Standard FORM: Oversize

**SLEEVE TYPE:** Long

**COLLAR TYPE:** Shirt

**PATTERN:** Plain

**POCKET:** Pocketless

**OTHER:** Button

SIZE | S M L

PAGE 12 SHIRTS