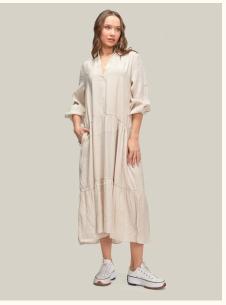

#### #847modalel

**COLOR: BROWN** 

**COLOR:** BLUE

FABRIC TYPE: Modal HEIGHT: Standard FORM: Oversize

**SLEEVE TYPE:** Long

COLLAR TYPE: Shirt

PATTERN: Plain

**POCKET:** Pocketless

**OTHER:** Button

SIZE | S M L

PAGE 37 DRESSES