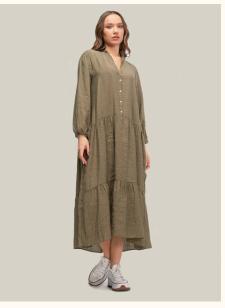

#### #847modalel

**COLOR: BROWN** 

**COLOR:** BLUE

FABRIC TYPE: Modal HEIGHT: Standard FORM: Oversize

**SLEEVE TYPE:** Long

COLLAR TYPE: Shirt

PATTERN: Plain

**POCKET:** Pocketless

**OTHER:** Button

SIZE | S M L

PAGE 37 DRESSES