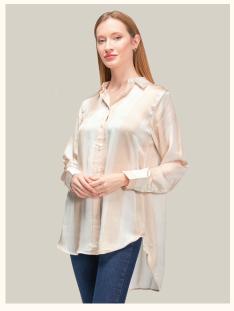

# SHIRTS | OVERSIZE STRIPED SATIN

#### #589stn

**COLOR: BLUE-WHITE STRIPED** 

**COLOR: BLACK-WHITE** 

**COLOR:** BLACK-GRAY

COLOR: BLUE-WHITE

FABRIC TYPE: Satin HEIGHT: Standard FORM: Oversize SLEEVE TYPE: Long

PAGE 20

SIZE | S M L

COLLAR TYPE: Shirt PATTERN: Striped POCKET: Pocketless

**SUITS** 

**OTHER:** Button