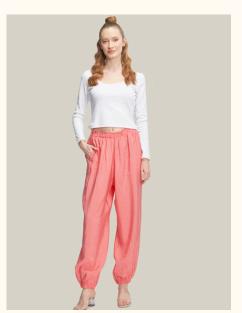

#### #861lilyum

**COLOR:** GREEN

**COLOR:** BLACK

**COLOR: SALMON** 

**COLOR:** BLUE

FABRIC TYPE: Linen HEIGHT: Standard FORM: Oversize **COLLAR TYPE:** - **PATTERN:** Plain

**POCKET:** Double Pocket

SIZE | S M L