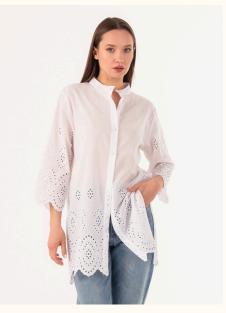

# SHIRTS | BRODE COTTON FABRIC

#### #716brode

**COLOR: NAVY BLUE** 

**COLOR:** GREEN

**COLOR:** BLUE

**COLOR: FUCHSIA** 

**COLOR: WHITE** 

**FABRIC TYPE:** Cotton

**HEIGHT**: Short FORM: Oversize

**SLEEVE TYPE:** Long

**COLLAR TYPE:** Shirt **PATTERN:** Brode

**POCKET:** Pocketless

**OTHER:** Button

SIZE | S M L

PAGE 6 SHIRTS