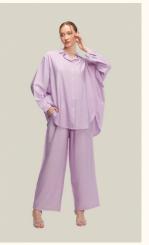

#### #805modalel

**COLOR:** LILAC

COLOR: PETROL GREEN

COLOR: BLACK

COLOR: BLUE

COLOR: BROWN

COLOR: YELLOW

COLOR: GREEN

FABRIC TYPE: Modal

**HEIGHT**: Standard

FORM: Oversize

**SLEEVE TYPE:** Long

**COLLAR TYPE:** Shirt

**PATTERN:** Plain

**POCKET:** Pocketless

**OTHER:** Button

SIZE | S M L

PAGE 40 **DRESSES** 