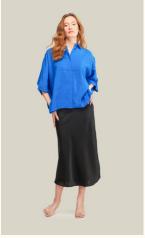

#### #820keten

**COLOR: BLUE** 

**COLOR: GREEN** 

**COLOR: MINT** 

**COLOR:** POWDER

FABRIC TYPE: Linen **HEIGHT**: Standard FORM: Oversize

**SLEEVE TYPE: 3/4 Arm** 

**COLLAR TYPE:** Shirt

**PATTERN:** Plain

**POCKET:** One Pocket

**OTHER:** Button

SIZE | S M L

PAGE 5 SHIRTS