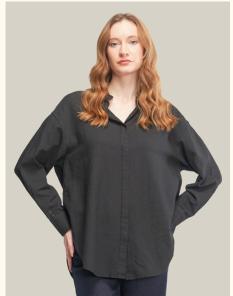

# SHIRTS | OVERSIZE LINEN FABRIC

#### #820keten

**COLOR: BLUE** 

**COLOR: GREEN** 

**COLOR: MINT** 

**COLOR:** POWDER

FABRIC TYPE: Linen **HEIGHT**: Standard FORM: Oversize

**SLEEVE TYPE: 3/4 Arm** 

**COLLAR TYPE:** Shirt

**PATTERN:** Plain

**POCKET:** One Pocket

**OTHER:** Button

SIZE | S M L

PAGE 5 SHIRTS