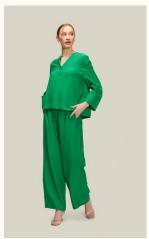

## SUITS | PANTS-SHIRT LINEN FABRIC

#### #868ak

COLOR: GREEN

COLOR: BLACK

COLOR: BEIGE

COLOR: PETROL GREEN

COLOR: SAX BLUE

COLOR: KHAKI

FABRIC TYPE: Linen HEIGHT: Standard

FORM: Oversize

**SLEEVE TYPE:** Long

**COLLAR TYPE:** Shirt

**PATTERN:** Plain

**POCKET:** Pocketless

**OTHER:** Button

SIZE | S M L

PAGE 34 SUITS