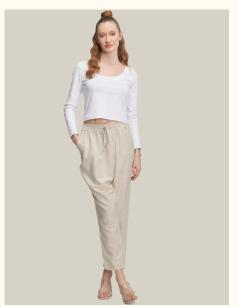

#### #861lilyum

**COLOR:** GREEN

**COLOR:** BLACK

**COLOR: SALMON** 

**COLOR:** BLUE

FABRIC TYPE: Linen HEIGHT: Standard FORM: Oversize **COLLAR TYPE:** - **PATTERN:** Plain

**POCKET:** Double Pocket

SIZE | S M L

31**2L** | 5 | .... | 5

PAGE 47 PANTS