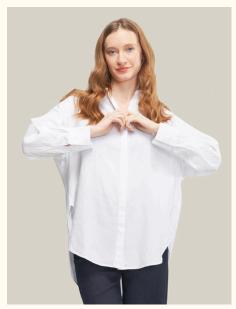

# SHIRTS | BRODE COTTON FABRIC

#### #716brode

**COLOR: NAVY BLUE** 

**COLOR:** GREEN

**COLOR:** BLUE

**COLOR: FUCHSIA** 

**COLOR: WHITE** 

**FABRIC TYPE:** Cotton

**HEIGHT**: Short FORM: Oversize

**SLEEVE TYPE:** Long

**COLLAR TYPE:** Shirt **PATTERN:** Brode

**POCKET:** Pocketless

**OTHER:** Button

SIZE | S M L

PAGE 6 SHIRTS