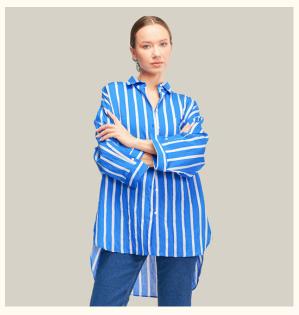

# SHIRTS | OVERSIZE STRIPED SATIN

#### #589stn

**COLOR: BLUE-WHITE STRIPED** 

**COLOR: BLACK-WHITE** 

**COLOR:** BLACK-GRAY

COLOR: BLUE-WHITE

FABRIC TYPE: Satin HEIGHT: Standard FORM: Oversize SLEEVE TYPE: Long

PAGE 20

SIZE | S M L

COLLAR TYPE: Shirt PATTERN: Striped POCKET: Pocketless

**SUITS** 

**OTHER:** Button