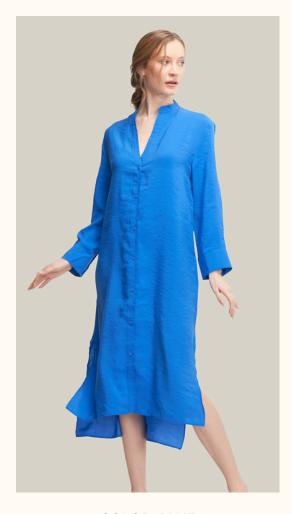

# SHIRTS | SILK FABRIC TEXTURED

#### #877lil

**COLOR:** BLACK

**COLOR:** SAX BLUE

**FABRIC TYPE:** Viscose **HEIGHT**: Standard **FORM:** Oversize

**SLEEVE TYPE:** Long

**COLLAR TYPE:** Shirt

**PATTERN:** Plain

**POCKET:** Pocketless

**OTHER:** Button

SIZE | S M L

PAGE 30 SUITS