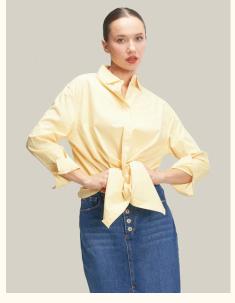

# SHIRTS | COTTON POPLIN FABRIC

#### #689poplin

**COLOR: YELLOW** 

**COLOR: POWDER** 

**COLOR: WHITE** 

**COLOR: ORANGE** 

**FABRIC TYPE:** Cotton **HEIGHT**: Standard FORM: Oversize

**SLEEVE TYPE:** Long

**COLLAR TYPE:** Shirt

**PATTERN:** Plain

**POCKET:** One Pocket

**OTHER:** Button

SIZE | S M L

PAGE 14 SHIRTS