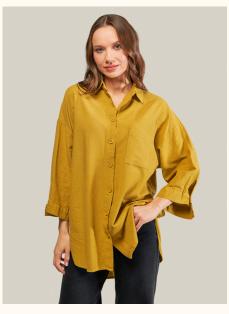

# SHIRTS | COTTON POPLIN FABRIC

#### #689poplin

**COLOR: YELLOW** 

**COLOR: POWDER** 

**COLOR: WHITE** 

**COLOR: ORANGE** 

**FABRIC TYPE:** Cotton **HEIGHT**: Standard FORM: Oversize

**SLEEVE TYPE:** Long

**COLLAR TYPE:** Shirt

**PATTERN:** Plain

**POCKET:** One Pocket

**OTHER:** Button

SIZE | S M L

PAGE 14 SHIRTS