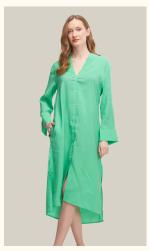

## DRESSES | OVERSIZE MODAL FABRIC

#### #847modalel

**COLOR: MINT** 

COLOR: LIGHT GREEN

COLOR: LILAC

COLOR: PETROL GREEN

FABRIC TYPE: Modal

**HEIGHT**: Standard

FORM: Oversize

**SLEEVE TYPE:** Long

**COLLAR TYPE:** Shirt

**PATTERN:** Plain

**POCKET:** Pocketless

**OTHER:** Button

SIZE | S M L

PAGE 36 **DRESSES** 