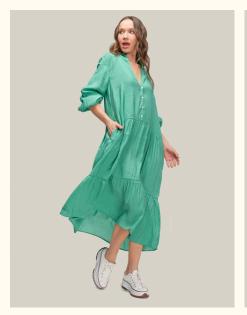

## DRESSES | OVERSIZE MODAL FABRIC

#### #847modalel

**COLOR: MINT** 

COLOR: LIGHT GREEN

COLOR: LILAC

COLOR: PETROL GREEN

FABRIC TYPE: Modal

**HEIGHT**: Standard

FORM: Oversize

**SLEEVE TYPE:** Long

**COLLAR TYPE:** Shirt

**PATTERN:** Plain

**POCKET:** Pocketless

**OTHER:** Button

SIZE | S M L

PAGE 36 **DRESSES** 