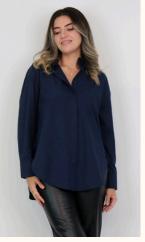

# SHIRTS | OVERSIZE LINEN FABRIC

#### #820keten

**COLOR: BLUE** 

**COLOR: GREEN** 

**COLOR: MINT** 

**COLOR:** POWDER

FABRIC TYPE: Linen **HEIGHT**: Standard FORM: Oversize

**SLEEVE TYPE: 3/4 Arm** 

**COLLAR TYPE:** Shirt

**PATTERN:** Plain

**POCKET:** One Pocket

**OTHER:** Button

SIZE | S M L

PAGE 5 SHIRTS