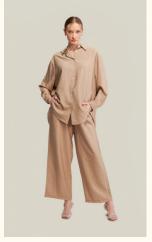

# SHIRTS | COTTON POPLIN FABRIC

## #690poplin

COLOR: FUCHSIA

COLOR: MUSTARD

COLOR: BEIGE

COLOR: WHITE

COLOR: BLUE

COLOR: YELLOW

FABRIC TYPE: Cotton

**HEIGHT**: Standard

FORM: Oversize

**SLEEVE TYPE:** Long

**COLLAR TYPE:** Shirt

**PATTERN:** Plain

**POCKET:** One Pocket

**OTHER:** Button

SIZE | S M L