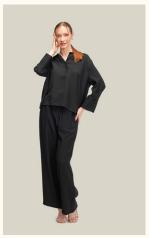

## SUITS | PANTS-SHIRT LINEN FABRIC

#### #868ak

COLOR: GREEN

COLOR: BLACK

COLOR: BEIGE

COLOR: PETROL GREEN

COLOR: SAX BLUE

COLOR: KHAKI

FABRIC TYPE: Linen HEIGHT: Standard

FORM: Oversize

**SLEEVE TYPE:** Long

**COLLAR TYPE:** Shirt

**PATTERN:** Plain

**POCKET:** Pocketless

**OTHER:** Button

SIZE | S M L

PAGE 34 SUITS