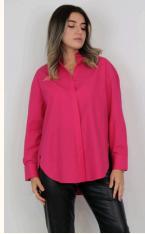

# SHIRTS | COTTON POPLIN FABRIC

## #690poplin

COLOR: FUCHSIA

COLOR: MUSTARD

COLOR: BEIGE

COLOR: WHITE

COLOR: BLUE

COLOR: YELLOW

FABRIC TYPE: Cotton

**HEIGHT**: Standard

FORM: Oversize

**SLEEVE TYPE:** Long

**COLLAR TYPE:** Shirt

**PATTERN:** Plain

**POCKET:** One Pocket

**OTHER:** Button

SIZE | S M L