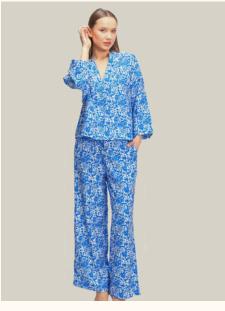

## SUITS | SELF FABRIC PATTERNED VISCOSE

#### #617alc

**COLOR:** MINT

COLOR: ORANGE

COLOR: BLACK

COLOR: WHITE

COLOR: BEIGE

COLOR: KHAKI

COLOR: LILAC

**FABRIC TYPE:** Viscose

**HEIGHT**: Standard

FORM: Oversize

**SLEEVE TYPE:** Long

**COLLAR TYPE:** Shirt

**PATTERN:** Plain

**POCKET:** Pocketless

**OTHER:** Button

SIZE | S M L

PAGE 32 **SUITS** 