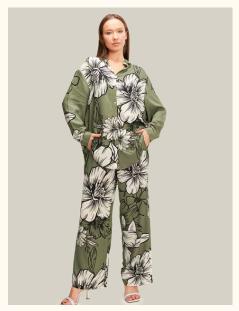

## SUITS | SELF FABRIC PATTERNED VISCOSE

#### #617alc

**COLOR:** MINT

COLOR: ORANGE

COLOR: BLACK

COLOR: WHITE

COLOR: BEIGE

COLOR: KHAKI

COLOR: LILAC

**FABRIC TYPE:** Viscose

**HEIGHT**: Standard

FORM: Oversize

**SLEEVE TYPE:** Long

**COLLAR TYPE:** Shirt

**PATTERN:** Plain

**POCKET:** Pocketless

**OTHER:** Button

SIZE | S M L

PAGE 32 **SUITS** 