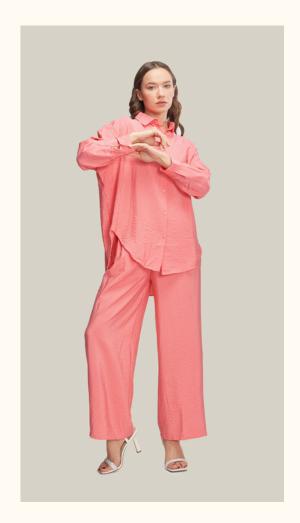

#### #820keten

**COLOR: BLUE** 

**COLOR: GREEN** 

**COLOR: MINT** 

**COLOR:** POWDER

FABRIC TYPE: Linen **HEIGHT**: Standard FORM: Oversize

**SLEEVE TYPE: 3/4 Arm** 

**COLLAR TYPE:** Shirt

**PATTERN:** Plain

**POCKET:** One Pocket

**OTHER:** Button

SIZE | S M L

PAGE 5 SHIRTS