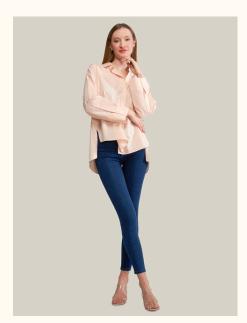

# SHIRTS | SILK FABRIC TEXTURED

#### #877lil

**COLOR:** BLACK

**COLOR:** SAX BLUE

**FABRIC TYPE:** Viscose **HEIGHT**: Standard **FORM:** Oversize

**SLEEVE TYPE:** Long

**COLLAR TYPE:** Shirt

**PATTERN:** Plain

**POCKET:** Pocketless

**OTHER:** Button

SIZE | S M L

PAGE 30 SUITS