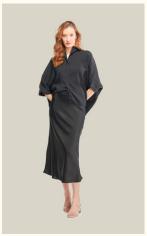

# SHIRTS | CLASSIC LINEN FABRIC

#### #594samre

**COLOR: FUCHSIA** 

**COLOR:** BLACK

**COLOR:** BEIGE

**COLOR:** GREEN

FABRIC TYPE: Linen **HEIGHT**: Standard FORM: Oversize

**SLEEVE TYPE:** Long

**COLLAR TYPE:** Shirt

**PATTERN:** Plain

**POCKET:** Pocketless

**OTHER:** Button

SIZE | S M L

PAGE 12 SHIRTS