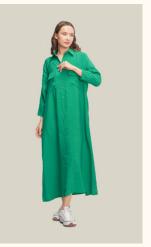

#### #801modalel

**COLOR:** LILAC

**COLOR:** GREEN

**COLOR: YELLOW** 

**COLOR:** MINT

FABRIC TYPE: Modal **HEIGHT**: Standard FORM: Oversize

**SLEEVE TYPE:** Long

**COLLAR TYPE:** Shirt

**PATTERN:** Plain

**POCKET:** Pocketless

**OTHER:** Button

SIZE | S M L

PAGE 38 **DRESSES** 