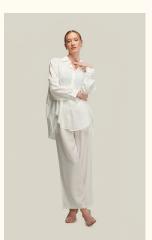

# SHIRTS | OVERSIZE MODAL

#### #664modal

**COLOR: EMERALD GREEN** 

**COLOR:** MINT

COLOR: BLACK

**COLOR:** GREEN

FABRIC TYPE: Modal HEIGHT: Standard FORM: Oversize SLEEVE TYPE: Long

SIZE | S M L

COLLAR TYPE: Shirt

**PATTERN:** Plain

**POCKET:** Pocketless

**OTHER:** Button

PAGE 16 SHIRTS