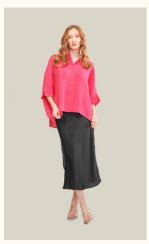

# SHIRTS | CLASSIC LINEN FABRIC

#### #594samre

**COLOR: FUCHSIA** 

**COLOR:** BLACK

**COLOR:** BEIGE

**COLOR:** GREEN

FABRIC TYPE: Linen **HEIGHT**: Standard FORM: Oversize

**SLEEVE TYPE:** Long

**COLLAR TYPE:** Shirt

**PATTERN:** Plain

**POCKET:** Pocketless

**OTHER:** Button

SIZE | S M L

PAGE 12 SHIRTS