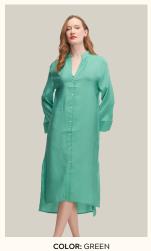

# SHIRTS | SILK FABRIC TEXTURED

#### #877lil

**COLOR: SALMON** 

**COLOR: GREEN** 

FABRIC TYPE: Viscose HEIGHT: Standard FORM: Oversize

**SLEEVE TYPE:** Long

**COLLAR TYPE:** Shirt

**PATTERN:** Plain

**POCKET:** Pocketless

**OTHER:** Button

SIZE | S M L

PAGE 31 SUITS