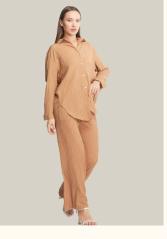

## SUITS | PANTS-SHIRT LINEN FABRIC

#### #868ak

COLOR: GREEN

COLOR: BLACK

COLOR: BEIGE

COLOR: PETROL GREEN

COLOR: SAX BLUE

COLOR: KHAKI

FABRIC TYPE: Linen HEIGHT: Standard

FORM: Oversize

**SLEEVE TYPE:** Long

**COLLAR TYPE:** Shirt

**PATTERN:** Plain

**POCKET:** Pocketless

**OTHER:** Button

SIZE | S M L

PAGE 34 SUITS