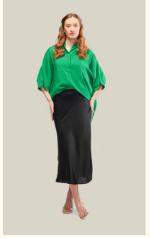

#### #820keten

**COLOR: BLUE** 

**COLOR: GREEN** 

**COLOR: MINT** 

**COLOR:** POWDER

FABRIC TYPE: Linen **HEIGHT**: Standard FORM: Oversize

**SLEEVE TYPE: 3/4 Arm** 

**COLLAR TYPE:** Shirt

**PATTERN:** Plain

**POCKET:** One Pocket

**OTHER:** Button

SIZE | S M L

PAGE 5 SHIRTS