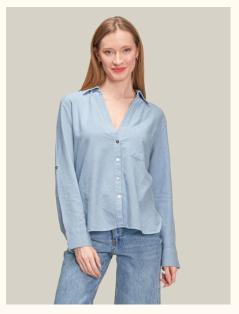

# SHIRTS | COTTON POPLIN FABRIC

#### #691poplin

**COLOR:** WHITE

**COLOR:** GREEN

**COLOR:** YELLOW

**COLOR:** BEIGE

**COLOR:** NAVY BLUE

FABRIC TYPE: Cotton HEIGHT: Standard FORM: Oversize

**SLEEVE TYPE:** Long

**COLLAR TYPE:** Shirt **PATTERN:** Plain

**POCKET:** Pocketless

**OTHER:** Button

SIZE | S M L

PAGE 10 SHIRTS