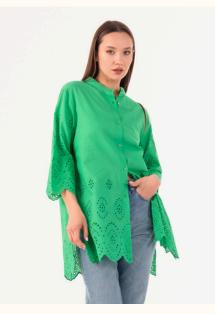

#### #716brode

**COLOR: NAVY BLUE** 

**COLOR:** GREEN

**COLOR:** BLUE

**COLOR: FUCHSIA** 

**COLOR: WHITE** 

**FABRIC TYPE:** Cotton

**HEIGHT**: Short FORM: Oversize

**SLEEVE TYPE:** Long

**COLLAR TYPE:** Shirt **PATTERN:** Brode

**POCKET:** Pocketless

**OTHER:** Button

SIZE | S M L

PAGE 6 SHIRTS