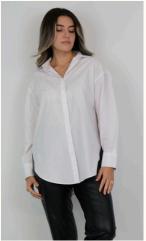

# SHIRTS | COTTON POPLIN FABRIC

#### #691poplin

**COLOR:** WHITE

**COLOR:** GREEN

**COLOR:** YELLOW

**COLOR:** BEIGE

**COLOR:** NAVY BLUE

FABRIC TYPE: Cotton HEIGHT: Standard FORM: Oversize

**SLEEVE TYPE:** Long

**COLLAR TYPE:** Shirt **PATTERN:** Plain

**POCKET:** Pocketless

**OTHER:** Button

SIZE | S M L

PAGE 10 SHIRTS