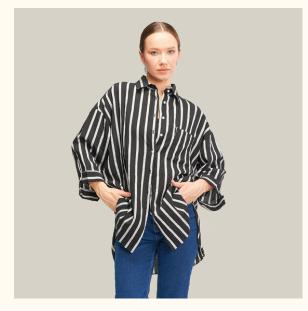

# SHIRTS | OVERSIZE STRIPED SATIN

#### #589stn

**COLOR: BLACK-GRAY** 

**COLOR: GREEN** 

**COLOR: YELLOW** 

**COLOR: BLACK-WHITE STRIPED** 

FABRIC TYPE: Satin HEIGHT: Standard FORM: Oversize

**SLEEVE TYPE:** Long

**COLLAR TYPE:** Shirt **PATTERN:** Striped **POCKET:** Pocketless

OTHER: Button

SIZE | S M L

PAGE 21 SUITS

Gömlex's top and bottom sets consist of original pieces that follow the fashion of the season, designed to complement your daily elegance and special moments.

PAGE 22 SUITS