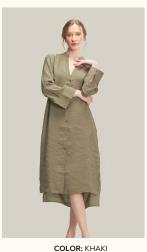

# SHIRTS | SILK FABRIC TEXTURED

#### #877lil

**COLOR: SALMON** 

**COLOR: GREEN** 

FABRIC TYPE: Viscose HEIGHT: Standard FORM: Oversize

**SLEEVE TYPE:** Long

**COLLAR TYPE:** Shirt

**PATTERN:** Plain

**POCKET:** Pocketless

**OTHER:** Button

SIZE | S M L

PAGE 31 SUITS