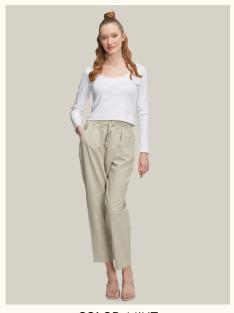

#### #861lilyum

**COLOR:** GREEN

**COLOR:** BLACK

**COLOR: SALMON** 

**COLOR:** BLUE

FABRIC TYPE: Linen HEIGHT: Standard FORM: Oversize **COLLAR TYPE:** - **PATTERN:** Plain

**POCKET:** Double Pocket

SIZE | S M L

31**2L** | 5 | .... | 5

PAGE 47 PANTS