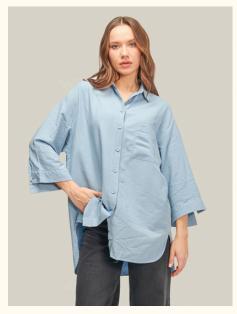

## SUITS | PANTS-SHIRT VISCOSE FABRIC

#### #877thr

**COLOR: SAX BLUE** 

**COLOR:** GRAY

**COLOR:** GREEN

**COLOR:** ZEBRA

**COLOR:** WHITE

**FABRIC TYPE:** Viscose

**HEIGHT**: Standard FORM: Oversize

**SLEEVE TYPE:** Long

**COLLAR TYPE:** Shirt

**PATTERN:** Plain

**POCKET:** Pocketless

**OTHER:** Button

SIZE | S M L XL

PAGE 23 **SUITS** 