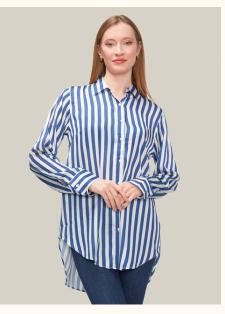

# SHIRTS | OVERSIZE STRIPED SATIN

#### #589stn

**COLOR: BLUE-WHITE STRIPED** 

**COLOR: BLACK-WHITE** 

**COLOR:** BLACK-GRAY

COLOR: BLUE-WHITE

FABRIC TYPE: Satin HEIGHT: Standard FORM: Oversize SLEEVE TYPE: Long

PAGE 20

SIZE | S M L

COLLAR TYPE: Shirt PATTERN: Striped POCKET: Pocketless

**SUITS** 

**OTHER:** Button