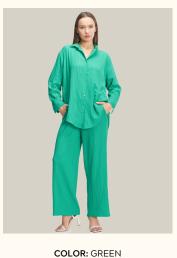

## SUITS | PANTS-SHIRT VISCOSE FABRIC

#### #877thr

**COLOR: SAX BLUE** 

**COLOR:** GRAY

**COLOR:** GREEN

**COLOR:** ZEBRA

**COLOR:** WHITE

**FABRIC TYPE:** Viscose

**HEIGHT**: Standard FORM: Oversize

**SLEEVE TYPE:** Long

**COLLAR TYPE:** Shirt

**PATTERN:** Plain

**POCKET:** Pocketless

**OTHER:** Button

SIZE | S M L XL

PAGE 23 **SUITS** 