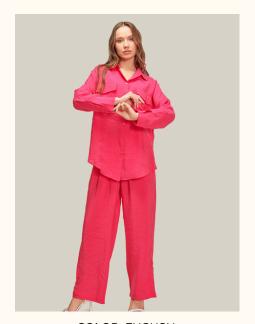

# SUITS | OVERSIZE MODAL FABRIC

#### #711modaltk

**COLOR: FUCHSIA** 

**COLOR:** GREEN

**COLOR:** BEIGE

**COLOR:** BLACK

FABRIC TYPE: Modal **HEIGHT**: Standard FORM: Oversize

**SLEEVE TYPE:** Long

**COLLAR TYPE:** Shirt

**PATTERN:** Plain

**POCKET:** Double Pocket

**OTHER:** Button

SIZE | S M L XL

PAGE 25 **SUITS** 