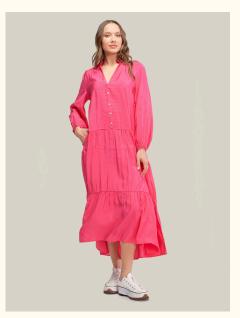

A perfect combination of elegance and comfort, Gömlex dresses stand out with their cuts suitable for every figure and the most trendy colors of the season.

PAGE 35 DRESSES

## DRESSES | OVERSIZE MODAL FABRIC

#### #847modalel

**COLOR: MINT** 

COLOR: LIGHT GREEN

COLOR: LILAC

COLOR: PETROL GREEN

FABRIC TYPE: Modal

**HEIGHT**: Standard

FORM: Oversize

**SLEEVE TYPE:** Long

**COLLAR TYPE:** Shirt

**PATTERN:** Plain

**POCKET:** Pocketless

**OTHER:** Button

SIZE | S M L

PAGE 36 **DRESSES** 