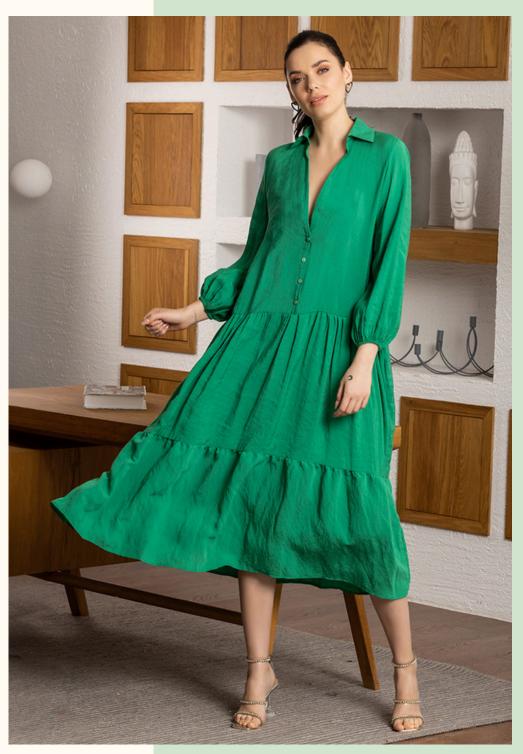

#### #801modalel

**COLOR:** LILAC

**COLOR:** GREEN

**COLOR: YELLOW** 

**COLOR:** MINT

FABRIC TYPE: Modal **HEIGHT**: Standard FORM: Oversize

**SLEEVE TYPE:** Long

**COLLAR TYPE:** Shirt

**PATTERN:** Plain

**POCKET:** Pocketless

**OTHER:** Button

SIZE | S M L

PAGE 38 **DRESSES** 