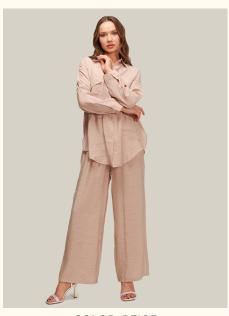

## SUITS | SELF FABRIC PATTERNED VISCOSE

#### #617alc

**COLOR:** MINT

COLOR: ORANGE

COLOR: BLACK

COLOR: WHITE

COLOR: BEIGE

COLOR: KHAKI

COLOR: LILAC

**FABRIC TYPE:** Viscose

**HEIGHT**: Standard

FORM: Oversize

**SLEEVE TYPE:** Long

**COLLAR TYPE:** Shirt

**PATTERN:** Plain

**POCKET:** Pocketless

**OTHER:** Button