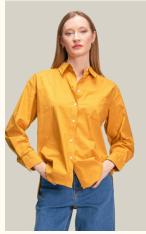

# SHIRTS | COTTON POPLIN FABRIC

#### #689poplin

**COLOR: YELLOW** 

**COLOR: POWDER** 

**COLOR: WHITE** 

**COLOR: ORANGE** 

**FABRIC TYPE:** Cotton **HEIGHT**: Standard FORM: Oversize

**SLEEVE TYPE:** Long

**COLLAR TYPE:** Shirt

**PATTERN:** Plain

**POCKET:** One Pocket

**OTHER:** Button

SIZE | S M L

PAGE 14 SHIRTS