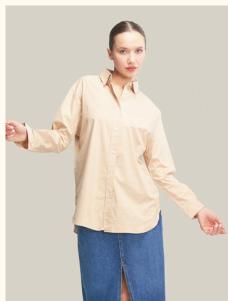

# SHIRTS | OVERSIZE LINEN FABRIC

#### #617samre

**COLOR: BEIGE** 

COLOR: WHITE

COLOR: ORANGE

COLOR: GREEN

COLOR: BLACK

COLOR: FUCHSIA

COLOR: BLUE

**FABRIC TYPE:** Linen **HEIGHT**: Standard

FORM: Oversize

**SLEEVE TYPE:** Long

**COLLAR TYPE:** Shirt

**PATTERN:** Plain

**POCKET:** Pocketless

**OTHER:** Button

SIZE | S M L