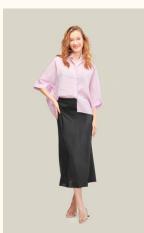

#### #820keten

**COLOR: BLUE** 

**COLOR: GREEN** 

**COLOR: MINT** 

**COLOR:** POWDER

FABRIC TYPE: Linen **HEIGHT**: Standard FORM: Oversize

**SLEEVE TYPE: 3/4 Arm** 

**COLLAR TYPE:** Shirt

**PATTERN:** Plain

**POCKET:** One Pocket

**OTHER:** Button

SIZE | S M L

PAGE 5 SHIRTS