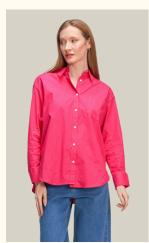

# SHIRTS | COTTON POPLIN FABRIC

#### #689poplin

**COLOR: YELLOW** 

**COLOR: POWDER** 

**COLOR: WHITE** 

**COLOR: ORANGE** 

**FABRIC TYPE:** Cotton **HEIGHT**: Standard FORM: Oversize

**SLEEVE TYPE:** Long

**COLLAR TYPE:** Shirt

**PATTERN:** Plain

**POCKET:** One Pocket

**OTHER:** Button

SIZE | S M L

PAGE 14 SHIRTS