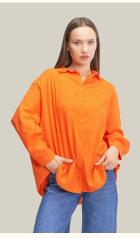

# SHIRTS | OVERSIZE LINEN FABRIC

#### #617samre

**COLOR: BEIGE** 

COLOR: WHITE

COLOR: ORANGE

COLOR: GREEN

COLOR: BLACK

COLOR: FUCHSIA

COLOR: BLUE

**FABRIC TYPE:** Linen **HEIGHT**: Standard

FORM: Oversize

**SLEEVE TYPE:** Long

**COLLAR TYPE:** Shirt

**PATTERN:** Plain

**POCKET:** Pocketless

**OTHER:** Button

SIZE | S M L