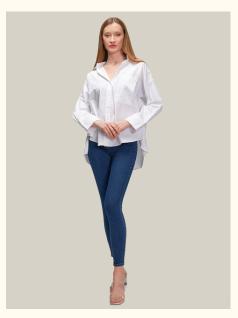

# SHIRTS | COTTON POPLIN FABRIC

#### #691poplin

**COLOR:** WHITE

**COLOR:** GREEN

**COLOR:** YELLOW

**COLOR:** BEIGE

**COLOR:** NAVY BLUE

FABRIC TYPE: Cotton HEIGHT: Standard FORM: Oversize

**SLEEVE TYPE:** Long

**COLLAR TYPE:** Shirt **PATTERN:** Plain

**POCKET:** Pocketless

**OTHER:** Button

SIZE | S M L

PAGE 10 SHIRTS