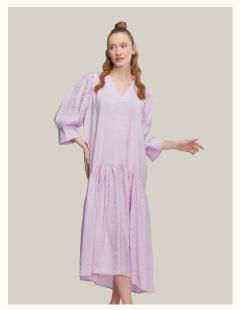

#### #801modalel

**COLOR:** LILAC

**COLOR:** GREEN

**COLOR: YELLOW** 

**COLOR:** MINT

FABRIC TYPE: Modal **HEIGHT**: Standard FORM: Oversize

**SLEEVE TYPE:** Long

**COLLAR TYPE:** Shirt

**PATTERN:** Plain

**POCKET:** Pocketless

**OTHER:** Button

SIZE | S M L

PAGE 38 **DRESSES** 