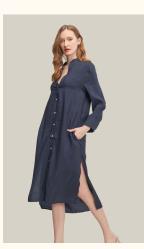

#### #805modalel

**COLOR:** LILAC

COLOR: PETROL GREEN

COLOR: BLACK

COLOR: BLUE

COLOR: BROWN

COLOR: YELLOW

COLOR: GREEN

FABRIC TYPE: Modal

**HEIGHT**: Standard

FORM: Oversize

**SLEEVE TYPE:** Long

**COLLAR TYPE:** Shirt

**PATTERN:** Plain

**POCKET:** Pocketless

**OTHER:** Button

SIZE | S M L

PAGE 40 **DRESSES** 