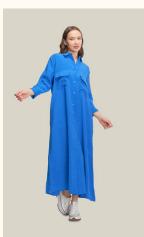

#### #805modalel

**COLOR:** LILAC

COLOR: PETROL GREEN

COLOR: BLACK

COLOR: BLUE

COLOR: BROWN

COLOR: YELLOW

COLOR: GREEN

FABRIC TYPE: Modal

**HEIGHT**: Standard

FORM: Oversize

**SLEEVE TYPE:** Long

**COLLAR TYPE:** Shirt

**PATTERN:** Plain

**POCKET:** Pocketless

**OTHER:** Button

SIZE | S M L

PAGE 40 **DRESSES** 