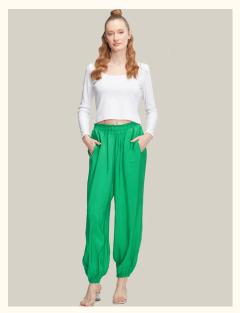

#### #861lilyum

**COLOR:** GREEN

**COLOR:** BLACK

**COLOR: SALMON** 

**COLOR:** BLUE

FABRIC TYPE: Linen HEIGHT: Standard FORM: Oversize **COLLAR TYPE:** - **PATTERN:** Plain

**POCKET:** Double Pocket

SIZE | S M L

31**2L** | 5 | .... | 5

PAGE 47 PANTS