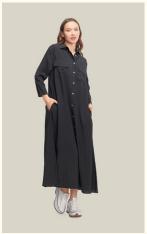

#### #805modalel

**COLOR:** LILAC

COLOR: PETROL GREEN

COLOR: BLACK

COLOR: BLUE

COLOR: BROWN

COLOR: YELLOW

COLOR: GREEN

FABRIC TYPE: Modal

**HEIGHT**: Standard

FORM: Oversize

**SLEEVE TYPE:** Long

**COLLAR TYPE:** Shirt

**PATTERN:** Plain

**POCKET:** Pocketless

**OTHER:** Button

SIZE | S M L

PAGE 40 **DRESSES** 