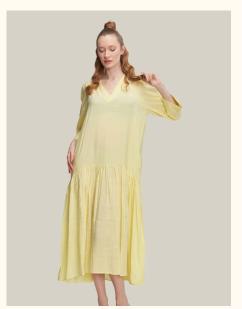

#### #801modalel

**COLOR:** LILAC

**COLOR:** GREEN

**COLOR: YELLOW** 

**COLOR:** MINT

FABRIC TYPE: Modal **HEIGHT**: Standard FORM: Oversize

**SLEEVE TYPE:** Long

**COLLAR TYPE:** Shirt

**PATTERN:** Plain

**POCKET:** Pocketless

**OTHER:** Button

SIZE | S M L

PAGE 38 **DRESSES** 