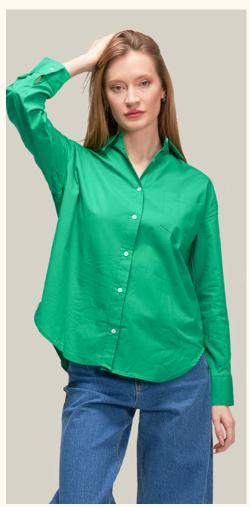

# SHIRTS | COTTON POPLIN FABRIC

#### #691poplin

**COLOR:** WHITE

**COLOR:** GREEN

**COLOR:** YELLOW

**COLOR:** BEIGE

**COLOR:** NAVY BLUE

FABRIC TYPE: Cotton HEIGHT: Standard FORM: Oversize

**SLEEVE TYPE:** Long

**COLLAR TYPE:** Shirt **PATTERN:** Plain

**POCKET:** Pocketless

**OTHER:** Button

SIZE | S M L

PAGE 10 SHIRTS