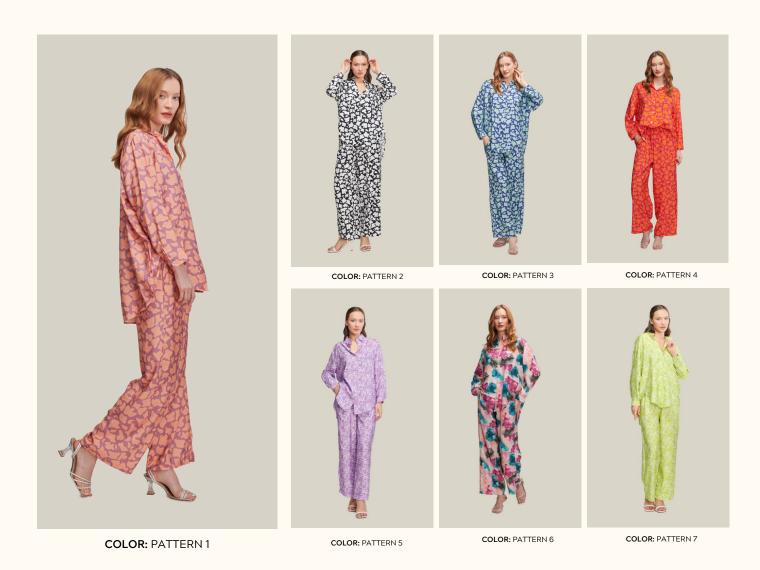

#### #617tk

**COLOR: PATTERN 9** 

**COLOR: PATTERN 10** 

**COLOR: PATTERN 11** 

**COLOR: PATTERN 12** 

**COLOR: PATTERN 13** 

**FABRIC TYPE:** Viscose **HEIGHT**: Standard FORM: Oversize

**SLEEVE TYPE:** Long

**COLLAR TYPE:** Shirt **PATTERN:** Pattern **POCKET:** Pocketless

**OTHER:** Button

SIZE | S M L

PAGE 27 **SUITS** 