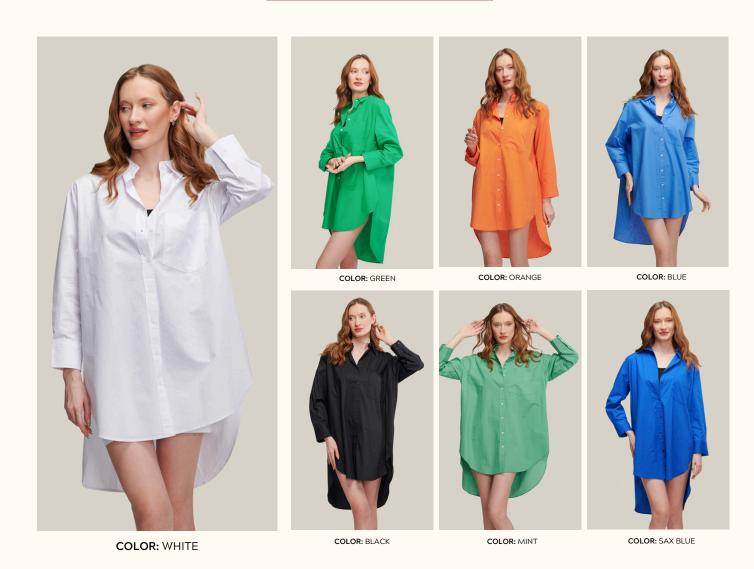

# SHIRTS | COTTON POPLIN FABRIC

## #590poplin

FABRIC TYPE: Cotton

**HEIGHT**: Standard

FORM: Oversize

**SLEEVE TYPE:** Long

**COLLAR TYPE:** Shirt

**PATTERN:** Plain

**POCKET:** Pocketless

**OTHER:** Button

SIZE | S M L

PAGE 15 SHIRTS