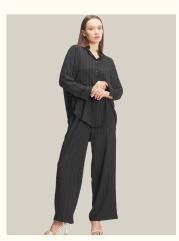

## SUITS | PANTS-SHIRT VISCOSE FABRIC

#### #877thr

**COLOR: SAX BLUE** 

**COLOR:** GRAY

**COLOR:** GREEN

**COLOR:** ZEBRA

**COLOR:** WHITE

**FABRIC TYPE:** Viscose

**HEIGHT**: Standard FORM: Oversize

**SLEEVE TYPE:** Long

**COLLAR TYPE:** Shirt

**PATTERN:** Plain

**POCKET:** Pocketless

**OTHER:** Button

SIZE | S M L XL

PAGE 23 **SUITS** 