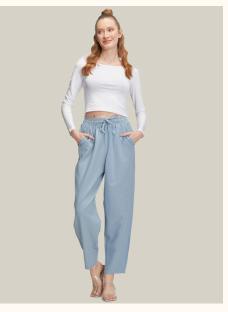

#### #853keten

**COLOR: MINT** 

**COLOR:** BLUE

**COLOR: POWDER** 

**COLOR:** GREEN

FABRIC TYPE: Linen **HEIGHT**: Standard FORM: Oversize

**COLLAR TYPE: -PATTERN:** Plain

**POCKET:** Double Pocket

SIZE | S M L

PAGE 46 **PANTS** 