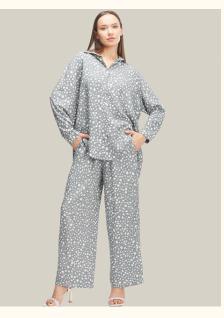

#### **SUITS**

Gömlex's top and bottom sets consist of original pieces that follow the fashion of the season, designed to complement your daily elegance and special moments.

PAGE 35-43

## SUITS | PANTS-SHIRT VISCOSE FABRIC

#### #877thr

**COLOR: SAX BLUE** 

**COLOR:** GRAY

**COLOR:** GREEN

**COLOR:** ZEBRA

**COLOR:** WHITE

**FABRIC TYPE:** Viscose

**HEIGHT**: Standard FORM: Oversize

**SLEEVE TYPE:** Long

**COLLAR TYPE:** Shirt

**PATTERN:** Plain

**POCKET:** Pocketless

**OTHER:** Button

SIZE | S M L XL

PAGE 23 **SUITS** 