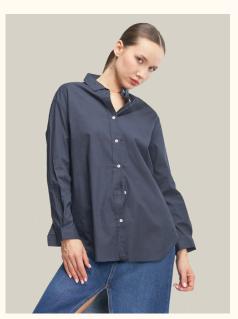

# SHIRTS | DROP SHOULDER LINEN

#### #711samre

COLOR: BLACK

**COLOR:** BLUE

**COLOR:** WHITE

**COLOR: FUCHSIA** 

**FABRIC TYPE:** Cotton **HEIGHT**: Standard FORM: Oversize

**SLEEVE TYPE:** Long

**COLLAR TYPE:** Shirt

**PATTERN:** Plain

**POCKET:** Double Pocket

**OTHER:** Button

SIZE | S M L XL