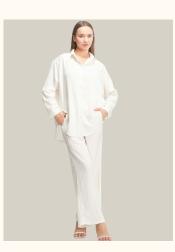

# SHIRTS | COTTON POPLIN FABRIC

## #590poplin

FABRIC TYPE: Cotton

**HEIGHT**: Standard

FORM: Oversize

**SLEEVE TYPE:** Long

**COLLAR TYPE:** Shirt

**PATTERN:** Plain

**POCKET:** Pocketless

**OTHER:** Button

SIZE | S M L

PAGE 15 SHIRTS