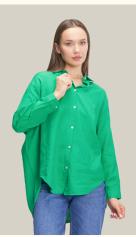

# SHIRTS | OVERSIZE MODAL

#### #664modal

**COLOR: EMERALD GREEN** 

**COLOR:** MINT

COLOR: BLACK

**COLOR:** GREEN

FABRIC TYPE: Modal HEIGHT: Standard FORM: Oversize SLEEVE TYPE: Long

SIZE | S M L

COLLAR TYPE: Shirt

**PATTERN:** Plain

**POCKET:** Pocketless

**OTHER:** Button

PAGE 16 SHIRTS