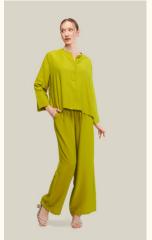

## SUITS | PANTS-SHIRT LINEN FABRIC

#### #868ak

COLOR: GREEN

COLOR: BLACK

COLOR: BEIGE

COLOR: PETROL GREEN

COLOR: SAX BLUE

COLOR: KHAKI

FABRIC TYPE: Linen HEIGHT: Standard

FORM: Oversize

**SLEEVE TYPE:** Long

**COLLAR TYPE:** Shirt

**PATTERN:** Plain

**POCKET:** Pocketless

**OTHER:** Button

SIZE | S M L

PAGE 34 SUITS