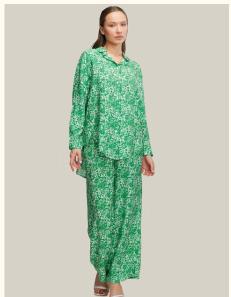

## SUITS | PANTS-SHIRT LINEN FABRIC

#### #868ak

COLOR: GREEN

COLOR: BLACK

COLOR: BEIGE

COLOR: PETROL GREEN

COLOR: SAX BLUE

COLOR: KHAKI

FABRIC TYPE: Linen HEIGHT: Standard

FORM: Oversize

**SLEEVE TYPE:** Long

**COLLAR TYPE:** Shirt

**PATTERN:** Plain

**POCKET:** Pocketless

**OTHER:** Button

SIZE | S M L

PAGE 34 SUITS