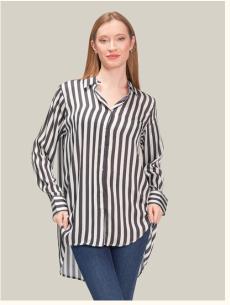

# SHIRTS | OVERSIZE STRIPED SATIN

#### #589stn

**COLOR: BLUE-WHITE STRIPED** 

**COLOR: BLACK-WHITE** 

**COLOR:** BLACK-GRAY

COLOR: BLUE-WHITE

FABRIC TYPE: Satin HEIGHT: Standard FORM: Oversize SLEEVE TYPE: Long

PAGE 20

SIZE | S M L

COLLAR TYPE: Shirt PATTERN: Striped POCKET: Pocketless

**SUITS** 

**OTHER:** Button