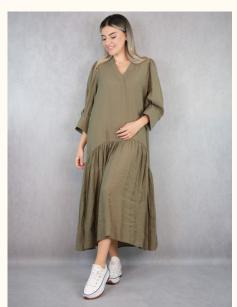

## DRESSES | OVERSIZE MODAL FABRIC

#### #847modalel

**COLOR: MINT** 

COLOR: LIGHT GREEN

COLOR: LILAC

COLOR: PETROL GREEN

FABRIC TYPE: Modal

**HEIGHT**: Standard

FORM: Oversize

**SLEEVE TYPE:** Long

**COLLAR TYPE:** Shirt

**PATTERN:** Plain

**POCKET:** Pocketless

**OTHER:** Button

SIZE | S M L

PAGE 36 **DRESSES** 