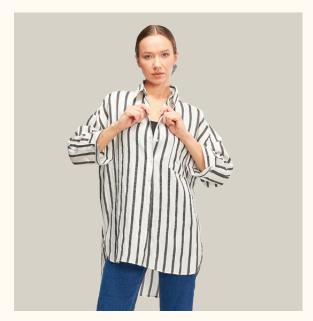

# SHIRTS | OVERSIZE STRIPED SATIN

#### #589stn

**COLOR: BLUE-WHITE STRIPED** 

**COLOR: BLACK-WHITE** 

**COLOR:** BLACK-GRAY

COLOR: BLUE-WHITE

FABRIC TYPE: Satin HEIGHT: Standard FORM: Oversize SLEEVE TYPE: Long

PAGE 20

SIZE | S M L

COLLAR TYPE: Shirt PATTERN: Striped POCKET: Pocketless

**SUITS** 

**OTHER:** Button