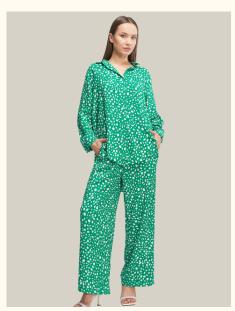

## SUITS | PANTS-SHIRT VISCOSE FABRIC

#### #877thr

**COLOR: SAX BLUE** 

**COLOR:** GRAY

**COLOR:** GREEN

**COLOR:** ZEBRA

**COLOR:** WHITE

**FABRIC TYPE:** Viscose

**HEIGHT**: Standard FORM: Oversize

**SLEEVE TYPE:** Long

**COLLAR TYPE:** Shirt

**PATTERN:** Plain

**POCKET:** Pocketless

**OTHER:** Button

SIZE | S M L XL

PAGE 23 **SUITS** 