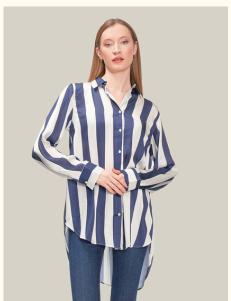

# SHIRTS | OVERSIZE STRIPED SATIN

#### #589stn

**COLOR: BLACK-GRAY** 

**COLOR: GREEN** 

**COLOR: YELLOW** 

**COLOR: BLACK-WHITE STRIPED** 

FABRIC TYPE: Satin HEIGHT: Standard FORM: Oversize

**SLEEVE TYPE:** Long

**COLLAR TYPE:** Shirt **PATTERN:** Striped **POCKET:** Pocketless

OTHER: Button

SIZE | S M L

PAGE 21 SUITS

Gömlex's top and bottom sets consist of original pieces that follow the fashion of the season, designed to complement your daily elegance and special moments.

PAGE 22 SUITS