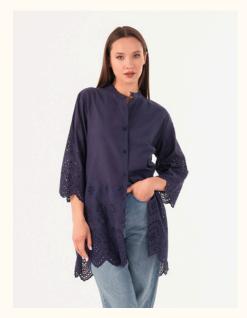

#### #716brode

**COLOR: NAVY BLUE** 

**COLOR:** GREEN

**COLOR:** BLUE

**COLOR: FUCHSIA** 

**COLOR: WHITE** 

**FABRIC TYPE:** Cotton

**HEIGHT**: Short FORM: Oversize

**SLEEVE TYPE:** Long

**COLLAR TYPE:** Shirt **PATTERN:** Brode

**POCKET:** Pocketless

**OTHER:** Button

SIZE | S M L

PAGE 6 SHIRTS