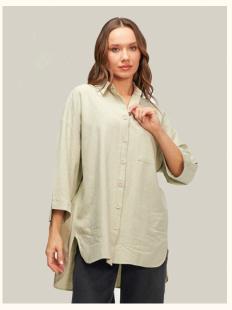

## SUITS | PANTS-SHIRT LINEN FABRIC

#### #868ak

COLOR: GREEN

COLOR: BLACK

COLOR: BEIGE

COLOR: PETROL GREEN

COLOR: SAX BLUE

COLOR: KHAKI

FABRIC TYPE: Linen HEIGHT: Standard

FORM: Oversize

**SLEEVE TYPE:** Long

**COLLAR TYPE:** Shirt

**PATTERN:** Plain

**POCKET:** Pocketless

**OTHER:** Button

SIZE | S M L

PAGE 34 SUITS