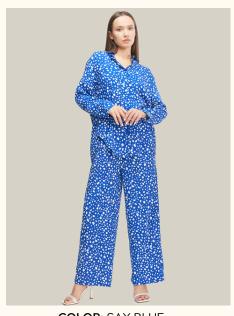

#### **SUITS**

Gömlex's top and bottom sets consist of original pieces that follow the fashion of the season, designed to complement your daily elegance and special moments.

PAGE 35-43

## SUITS | PANTS-SHIRT VISCOSE FABRIC

#### #877thr

**COLOR: SAX BLUE** 

**COLOR:** GRAY

**COLOR:** GREEN

**COLOR:** ZEBRA

**COLOR:** WHITE

**FABRIC TYPE:** Viscose

**HEIGHT**: Standard FORM: Oversize

**SLEEVE TYPE:** Long

**COLLAR TYPE:** Shirt

**PATTERN:** Plain

**POCKET:** Pocketless

**OTHER:** Button

SIZE | S M L XL

PAGE 23 **SUITS** 