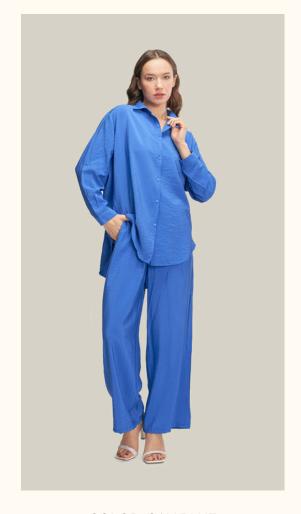

#### #820keten

**COLOR: BLUE** 

**COLOR: GREEN** 

**COLOR: MINT** 

**COLOR:** POWDER

FABRIC TYPE: Linen **HEIGHT**: Standard FORM: Oversize

**SLEEVE TYPE: 3/4 Arm** 

**COLLAR TYPE:** Shirt

**PATTERN:** Plain

**POCKET:** One Pocket

**OTHER:** Button

SIZE | S M L

PAGE 5 SHIRTS