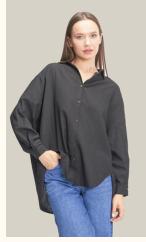

# SUITS | SELF FABRIC PATTERNED LINEN

#### #877nap

**COLOR:** BLACK

COLOR: WHITE

**COLOR:** BROWN

**COLOR:** NAVY BLUE

COLOR: BEIGE

**FABRIC TYPE:** Linen **HEIGHT**: Standard FORM: Oversize **SLEEVE TYPE:** Long

**COLLAR TYPE:** Shirt

**PATTERN:** Plain

**POCKET:** Pocketless

**OTHER:** Button

SIZE | S M L

PAGE 24 **SUITS** 