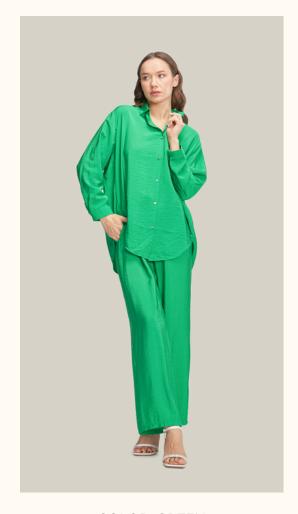

#### #820keten

**COLOR: BLUE** 

**COLOR: GREEN** 

**COLOR: MINT** 

**COLOR:** POWDER

FABRIC TYPE: Linen **HEIGHT**: Standard FORM: Oversize

**SLEEVE TYPE: 3/4 Arm** 

**COLLAR TYPE:** Shirt

**PATTERN:** Plain

**POCKET:** One Pocket

**OTHER:** Button

SIZE | S M L

PAGE 5 SHIRTS