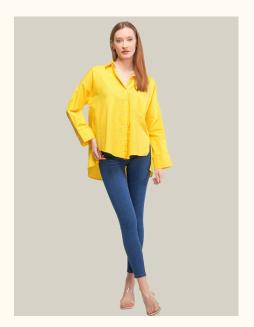

# SHIRTS | COTTON POPLIN FABRIC

#### #689poplin

**COLOR: YELLOW** 

**COLOR: POWDER** 

**COLOR: WHITE** 

**COLOR: ORANGE** 

**FABRIC TYPE:** Cotton **HEIGHT**: Standard FORM: Oversize

**SLEEVE TYPE:** Long

**COLLAR TYPE:** Shirt

**PATTERN:** Plain

**POCKET:** One Pocket

**OTHER:** Button

SIZE | S M L

PAGE 14 SHIRTS