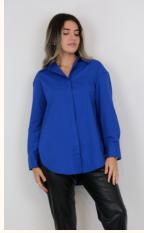

# SHIRTS | COTTON POPLIN FABRIC

#### #691poplin

**COLOR:** WHITE

**COLOR:** GREEN

**COLOR:** YELLOW

**COLOR:** BEIGE

**COLOR:** NAVY BLUE

FABRIC TYPE: Cotton HEIGHT: Standard FORM: Oversize

**SLEEVE TYPE:** Long

**COLLAR TYPE:** Shirt **PATTERN:** Plain

**POCKET:** Pocketless

**OTHER:** Button

SIZE | S M L

PAGE 10 SHIRTS