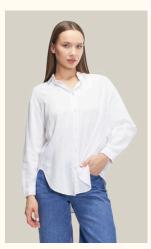

# SHIRTS | COTTON POPLIN FABRIC

#### #691poplin

**COLOR:** WHITE

**COLOR:** GREEN

**COLOR:** YELLOW

**COLOR:** BEIGE

**COLOR:** NAVY BLUE

FABRIC TYPE: Cotton HEIGHT: Standard FORM: Oversize

**SLEEVE TYPE:** Long

**COLLAR TYPE:** Shirt **PATTERN:** Plain

**POCKET:** Pocketless

**OTHER:** Button

SIZE | S M L

PAGE 10 SHIRTS