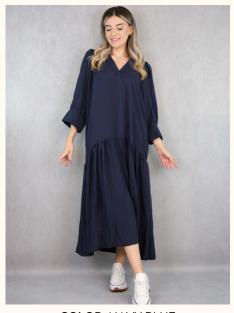

#### #847modalel

**COLOR: BROWN** 

**COLOR:** BLUE

FABRIC TYPE: Modal HEIGHT: Standard FORM: Oversize

**SLEEVE TYPE:** Long

COLLAR TYPE: Shirt

PATTERN: Plain

**POCKET:** Pocketless

**OTHER:** Button

SIZE | S M L

PAGE 37 DRESSES